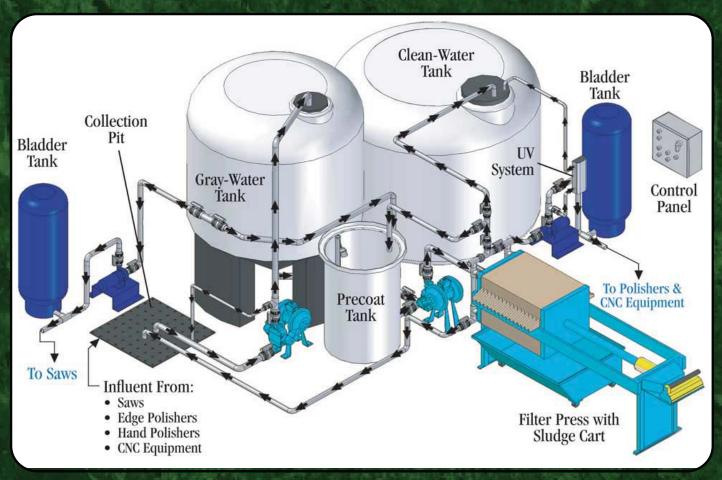

### Marble/ Granite process waste water managment

Whether you're fabricating granite or another type of stone, a zero discharge wastewater treatment system is the key to avoiding costly non-compliance fees and reducing your production costs. Beckart achieves these goals with closed loop systems that thoroughly remove all stone process waste, allowing you to recycle and reuse your process wastewater repeatedly for cutting and polishing. And, we'll custom build your system to meet your needs and to work seamlessly within your facility with your existing equipment. Each zero discharge system we design features our Hy-Pack® filter press, ensuring superior separation, dewatering, and compacting of wastewater particulate. These filter presses consistently out-perform the industry standard membrane-type filters, and the end result is less maintenance and system downtime, and ultimately, a lower operating cost.

A Beckart zero discharge filter press system for stone water treatment also comes with these other benefits:

- Less water use and reduced water costs
- Expandable filter presses to grow with your business
- Flow rates of 10 GPM-200 GPM
- Solids filtered water down to below 1 micron
- Creates dry, landfill-ready filter cakes
- Automation options
- Forkliftable sludge carts