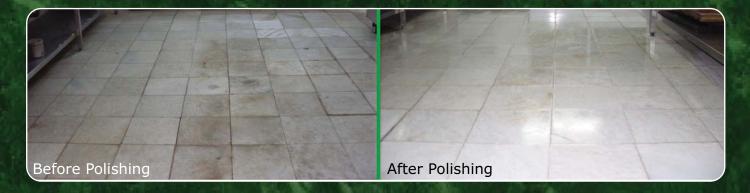

## **Marble Polishing**

Jupiter provides all types of maintenance services related to all types of stone including marble, granite, limestone, travertine, quartz and composite (engineered) stones – including cleaning, worktop levelling, joint cleaning and refilling, polishing, waxing, impregnating and sealing.

When restoration isn't necessary or appropriate, our clean/strip, polish and seal services are excellent maintenance practices for marble, slate, limestone, granite, terrazzo and ceramic tile. We use the most durable sealants to protect your stone floor against spills and grime. Elegant Floor Service has a large base of commercial, government and residential customers for our marble and natural stone services. We can tackle your one time requirement or perform regular maintenance.