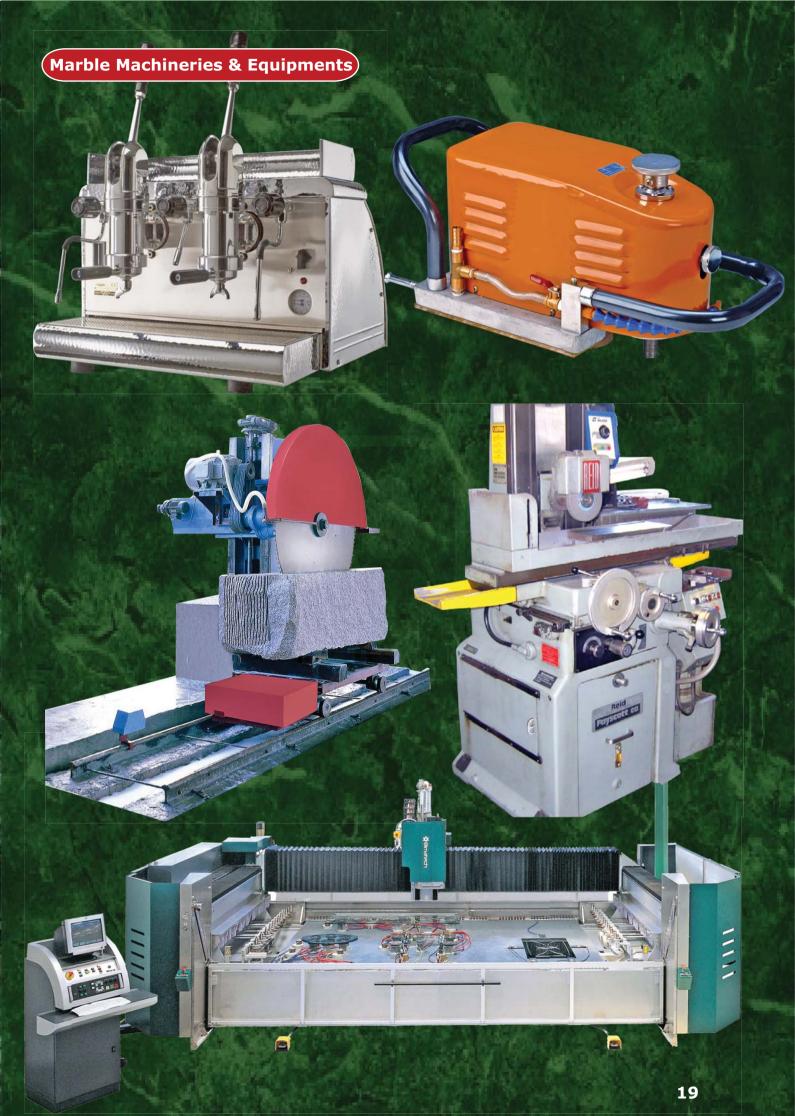

## **Marble Processing Equipments**

# Marble Processing Equipments

# Marble wire-gang saw to cut

## **Marble Polishing**