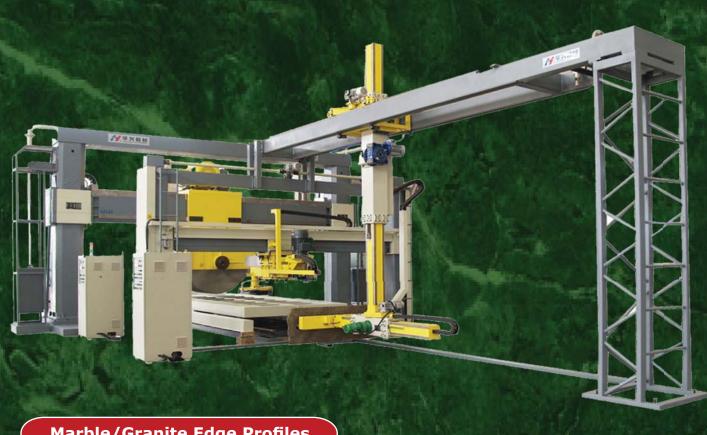

### Marble/Granite Edge Profiles

## Marble/Granite Profile cutting

We are engaged in offering a comprehensive range of marble cutting service, which is used for cutting materials to a thickness of 25 cm. Marble cutters are used for cutting concrete, granite, sandstone, marble and tiles, company logos, wall covering elements or inlays. The first hole in the material is made at reduced cutting pressure of 800 bar, to ensure that the cutting materials do not chip or crack. because of low ductility of stone and tiles for minimizing the risk of chipping and cracking.