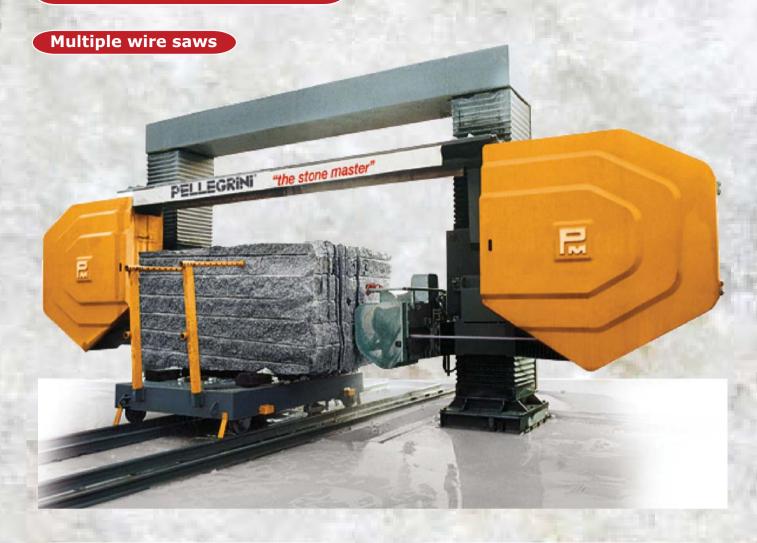

We supply various types of high accuracy marble granite machine tool devices, such as edge polishing automatic machine, granite slab marble tile polishing machine, column polishing machine, block squaring wire saw, calibrating machine, driling machine, gantry cutting machine, manual drawcut machine, gyroidal stone cutting machine, smoothing thickness gauging, single blade gang saw, slicing machine, diamond wire saw, quarry saw machinery etc.

# Marble wire-gang saw to cut