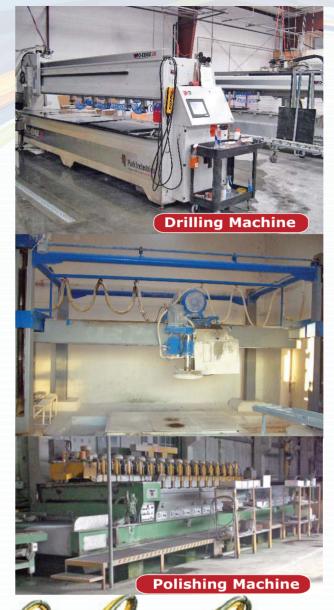

We supply various types of high accuracy marble granite machine tool devices, such as edge polishing automatic machine, granite slab marble tile polishing machine, column polishing machine, block squaring wire saw, calibrating machine, driling machine, gantry cutting machine, manual drawcut machine, gyroidal stone cutting machine, smoothing thickness gauging, single blade gang saw, slicing machine, diamond wire saw, quarry saw machinery etc.

## **Marble Polishing**