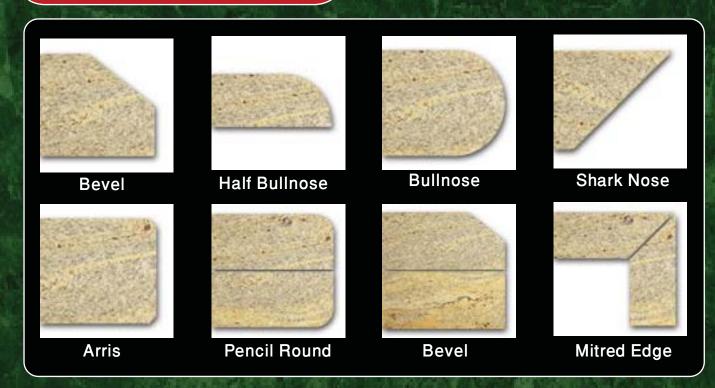

are done using epoxy resins, which we mix and match to the colour of your marble. The repair is then sanded and polished to match the shine of your marble surface. Where appropriate marble dust is used to match the marble.



## Marble/Granite Profile cutting

We are engaged in offering a comprehensive range of marble cutting service, which is used for cutting materials to a thickness of 25 cm. Marble cutters are used for cutting concrete, granite, sandstone, marble and tiles, company logos, wall covering elements or inlays. The first hole in the material is made at reduced cutting pressure of 800 bar, to ensure that the cutting materials do not chip or crack. because of low ductility of stone and tiles for minimizing the risk of chipping and cracking.



### Marble/Granite Edge Profiles



### Marble/ Granite process waste water managment

Whether you're fabricating granite or another type of stone, a zero discharge wastewater treatment system is the key to avoiding costly non-compliance fees and reducing your production costs. Beckart achieves these goals with closed loop systems that thoroughly remove all stone process waste, allowing you to recycle and reuse your process wastewater repeatedly for cutting and polishing. And, we'll custom build your system to meet your needs and to work seamlessly within your facility with your existing equipment. Each zero discharge system we design features our Hy-Pack® filter press, ensuring superior separation, dewatering, and compacting of wastewater particulate. These filter presses consistently out-perform the industry standard mem