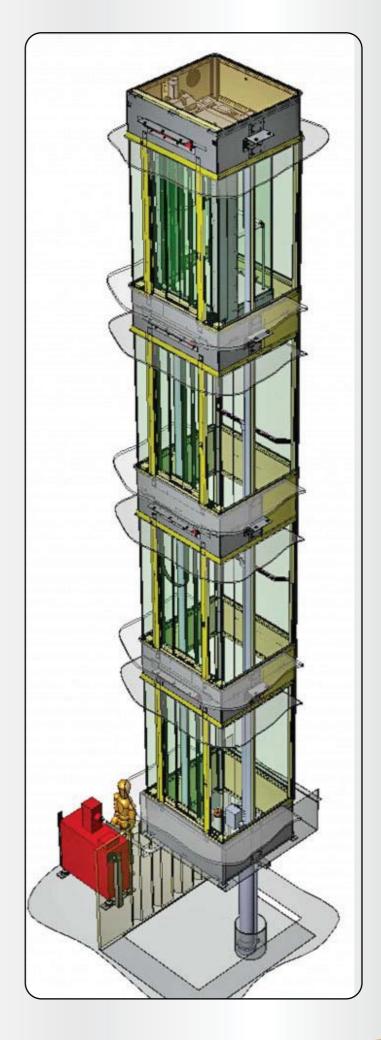

### **Borehole**

A Borehole type elevator can be utilized for front and/or front and rear openings in any configuration. Typically, the industry's standard design, it has been in use for years. A hydraulic cylinder (jack) is installed in the ground directly under the car platform. The rails are mounted to the hoistway on each side of the car. This arrangement can accommodate high and low capacity cars for passenger and freight applications.

# Borehole Cornerpost

This application is the traditional choice when a side cab opening is required. The rails are located in 2 opposing corners of the hoistway. The jack is located directly under the center of the platform, like the traditional borehole elevator. This design can accommodate both passenger and freight elevator applications and can accommodate most car capacities. Same as a traditional borehole car, while allowing for an additional side opening.