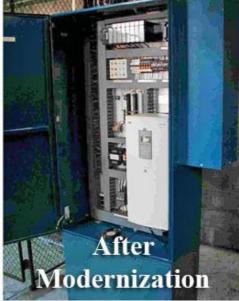

### **Elevator Modernizations**

Jupiter specializes in modernizing existing older elevator systems in Middle East countries.

After years of continuous operation, the controls and drive systems of any elevator can become

less reliable, despite quality maintenance. **Breakdowns** become more frequent and more difficult to repair as components become obsolete and replacement more difficult. Though possibly state-of-the-art when new, the control logic that is the brains of your elevator dispatching can become grossly inefficient. The car finishes your building clientele see every day become dated. It's time to modernize your elevators...

Whether we currently provide service for your elevators or not,

we will be happy to perform an in-depth analysis of your elevators. Often we find that problems you may be having with your elevator systems is a result of inadequate maintenance, which can be remedied with some upfront repairs followed by a better service program. In many cases, however, the vintage of the equipment, overall wear and lack of serviceability dictate that a more extensive modernization is in order.

### Lift Modernisation

We offer all types of lift modernisation; whether it's a basic lift control panel change to a complete refurbishment of multi lift sites, we are able to complete the work on time and to an extremely high standard.