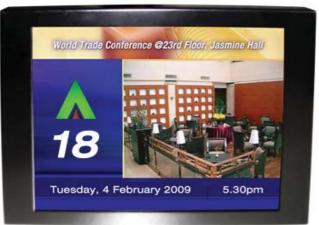

### **Elevator Information Display**

Display real-time information of floor position and direction the floor digit and direction arrow can be displayed in three-dimension dynamically.

# **Information Display**

Display customer logo (customer could change logo themselves); display date, time and week, etc,