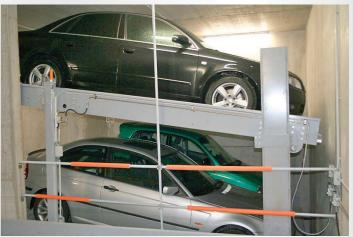

### Car Stackers

It seems that rising property prices and the increase in high-density living means we are neglecting the practical need to securely and safely park vehicles off the street.

Let our friendly expert team solve your parking problems with our comprehensive range of top-quality car parking systems. From residential car stackers custom fit to your space requirements, to multi-level and slide parking systems for commercial applications, we can supply your parking solution while also ensuring compliance with local regulations.

Particularly useful for private residences and multi-storied apartment blocks where parking space is at a premium, the Car Stacker is an intelligent parking solution.

This in-ground car stacking system is modular and easily stores two vehicles below ground level. If required, up to three modules can be set side-by-side handling up to 6 cars, creating an effective and efficient maximisation of useful, but limited, parking space.

### 2 Car Ground Stacker

The Ideal solution to your parking problems. This below ground stacker handles 2 cars per module.

Up to 3 modules can be grouped together handling up to 6 cars. The units are extremely quiet, easy to operate and safe to use