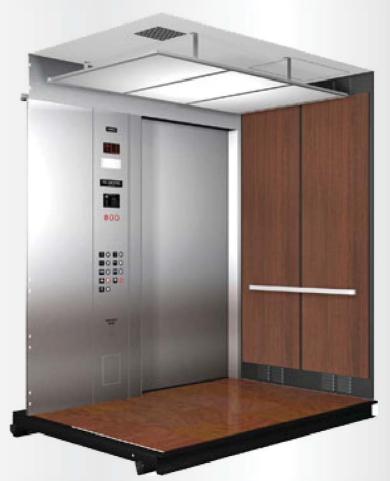

# Passenger Cabs

Jupiter passenger cabs are assembled in our manufacturing facility. After the initial set-up, each cab goes through a rigorous quality examination. From wood walls to steel walls, the customer can choose any number of styles or material finishes. The possibilities are virtually endless. Odd sizes or tight schedules are not a problem for Jupiter.

# Freight/service Cabs

Jupiter's freight cabs are completely assembled in the factory. This guarantees the fit of all bolts and pieces. We use 14 gauge panels, no wider than 13 inches, assembled inside angle iron frame sections no wider than four (4) feet. These freight cabs go together quickly and easily. We are capable of any custom application from a standard 14-gauge wall to a 14 inch thick plate wall. The standard cab color is industrial gray, although custom colors are also available.