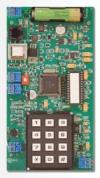

### Multiple Position Car Annunciator

This unit is a mulitple floor annunciator that is expandable to 6 floors. The unit is capable of displaying seperate up/down hall calls and resets on all ups or all downs. The unit is also equipped with a call accept buzzer.

# C.O.P. Lamp Driver

The C.O.P. Lamp driver was designed to illuminate the pushbutton lamps, requiring no extra wiring from the machine room. This unit is offered with a choice of options to include passing chime output and/or call accept chime.

# Pushbutton Relay Board

This unit was designed to help illuminate and latch hall pushbutton lamps without pulling additional wires. Unit mounts in the machine room and utilizes the existing wire. The new button needs to have a 24VDC bulb and install a very small module at each button. The wiring harnesses are supplied.

# Battery Back-up For Position Indicators

Battery back-up for Micro Comm 3 wire network. With this unit, the last known position of a car will be displayed for a minimum of 3 hours, enabling a quick location of the car in the event of a power outage. This unit is also used to stabilize input voltage to the Micro Comm system in the event of fluctuating building power.

# MLITE1-XX Led Message Display

Versatile, variable length (up to 20 characters) message display. Any character can be displayed, in virtually any font style. Useful for single message, on-off applications.

### Led Status Indicators

LED status indicators were created to offer an inexpensive, long life alternative to bulbs. The status indicators are extremely flexible and can be used in a variety of applications.