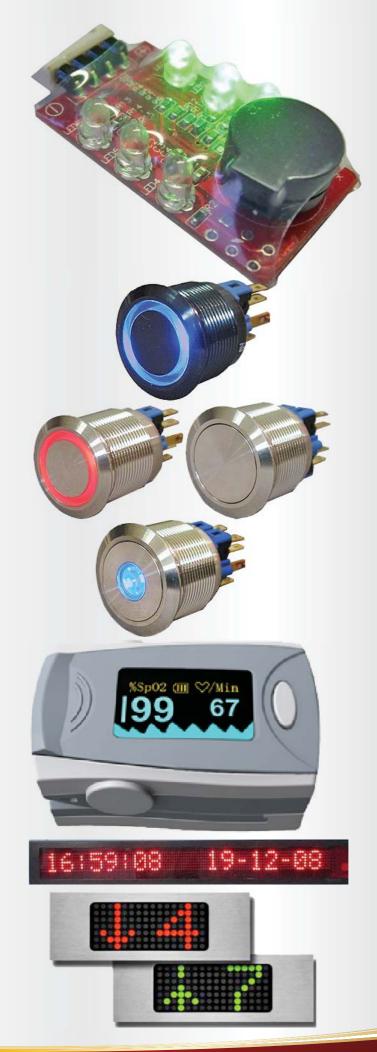

### Multiple Position Car Annunciator

This unit is a mulitple floor annunciator that is expandable to 6 floors. The unit is capable of displaying seperate up/down hall calls and resets on all ups or all downs. The unit is also equipped with a call accept buzzer.

# C.O.P. Lamp Driver

The C.O.P. Lamp driver was designed to illuminate the pushbutton lamps, requiring no extra wiring from the machine room. This unit is offered with a choice of options to include passing chime output and/or call accept chime.

# Pushbutton Relay Board

This unit was designed to help illuminate and latch hall pushbutton lamps without pulling additional wires. Unit mounts in the machine room and utilizes the existing wire. The new button needs to have a 24VDC bulb and install a very small module at each button. The wiring harnesses are supplied.

# Battery Back-up For Position Indicators

Battery back-up for Micro Comm 3 wire network. With this unit, the last known position of a car will be displayed for a minimum of 3 hours, enabling a quick location of the car in the event of a power outage. This unit is also used to stabilize input voltage to the Micro Comm system in the event of fluctuating building power.

# MLITE1-XX Led Message Display

Versatile, variable length (up to 20 characters) message display. Any character can be displayed, in virtually any font style. Useful for single message, on-off applications.

### Led Status Indicators

LED status indicators were created to offer an inexpensive, long life alternative to bulbs. The status indicators are extremely flexible and can be used in a variety of applications.