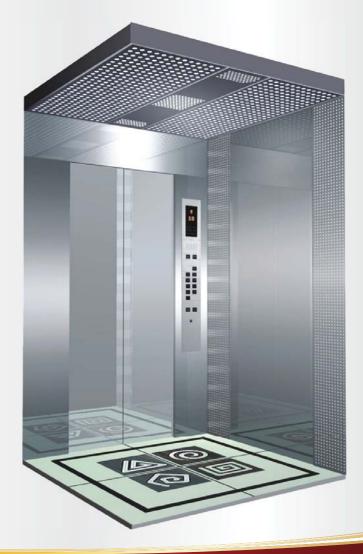

# Passenger Cabs

Jupiter passenger cabs are assembled in our manufacturing facility. After the initial set-up, each cab goes through a rigorous quality examination. From wood walls to steel walls, the customer can choose any number of styles or material finishes. The possibilities are virtually endless. Odd sizes or tight schedules are not a problem for Jupiter.

# Freight/service Cabs

Jupiter's freight cabs are completely assembled in the factory. This guarantees the fit of all bolts and pieces. We use 14 gauge panels, no wider than 13 inches, assembled inside angle iron frame sections no wider than four (4) feet. These freight cabs go together quickly and easily. We are capable of any custom application from a standard 14-gauge wall to a 14 inch thick plate wall. The standard cab color is industrial gray, although custom colors are also available.