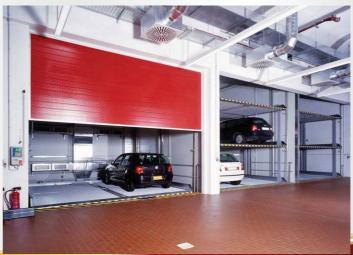

### Car Stackers

It seems that rising property prices and the increase in high-density living means we are neglecting the practical need to securely and safely park vehicles off the street.

Let our friendly expert team solve your parking problems with our comprehensive range of top-quality car parking systems. From residential car stackers custom fit to your space requirements, to multi-level and slide parking systems for commercial applications, we can supply your parking solution while also ensuring compliance with local regulations.

Particularly useful for private residences and multi-storied apartment blocks where parking space is at a premium, the Car Stacker is an intelligent parking solution.

This in-ground car stacking system is modular and easily stores two vehicles below ground level. If required, up to three modules can be set side-by-side handling up to 6 cars, creating an effective and efficient maximisation of useful, but limited, parking space.

### 2 Car Ground Stacker

The Ideal solution to your parking problems. This below ground stacker handles 2 cars per module.

Up to 3 modules can be grouped together handling up to 6 cars. The units are extremely quiet, easy to operate and safe to use