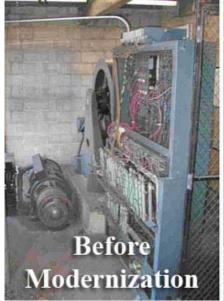

### **Elevator Modernizations**

Jupiter specializes in modernizing existing older elevator systems in Middle East countries.

After years of continuous operation, the controls and drive systems of any elevator can become

less reliable, despite quality maintenance. **Breakdowns** become more frequent and more difficult to repair as components become obsolete and replacement more difficult. Though possibly state-of-the-art when new, the control logic that is the brains of your elevator dispatching can become grossly inefficient. The car finishes your building clientele see every day become dated. It's time to modernize your elevators...

Whether we currently provide service for your elevators or not,

we will be happy to perform an in-depth analysis of your elevators. Often we find that problems you may be having with your elevator systems is a result of inadequate maintenance, which can be remedied with some upfront repairs followed by a better service program. In many cases, however, the vintage of the equipment, overall wear and lack of serviceability dictate that a more extensive modernization is in order.

### Lift Modernisation

We offer all types of lift modernisation; whether it's a basic lift control panel change to a complete refurbishment of multi lift sites, we are able to complete the work on time and to an extremely high standard.