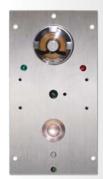

### Call Box

Call Box elevator outer control box, stainless steel hairline stainless steel mirror, Select any type of push button