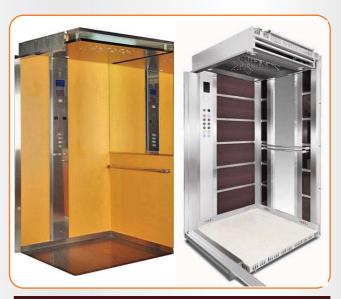

### **Elevator Cabs**

# Passenger Cabs

Jupiter passenger cabs are assembled in our manufacturing facility. After the initial set-up, each cab goes through a rigorous quality examination. From wood walls to steel walls, the customer can choose any number of styles or material finishes. The possibilities are virtually endless. Odd sizes or tight schedules are not a problem for Jupiter.

# Freight/service Cabs

Jupiter's freight cabs are completely assembled in the factory. This guarantees the fit of all bolts and pieces. We use 14 gauge panels, no wider than 13 inches, assembled inside angle iron frame sections no wider than four (4) feet. These freight cabs go together quickly and easily. We are capable of any custom application from a standard 14-gauge wall to a 14 inch thick plate wall. The standard cab color is industrial gray, although custom colors are also available.