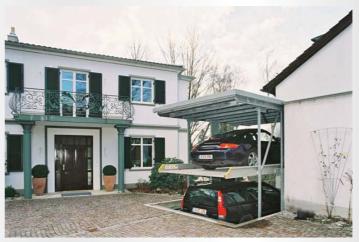

### Car Stackers

It seems that rising property prices and the increase in high-density living means we are neglecting the practical need to securely and safely park vehicles off the street.

Let our friendly expert team solve your parking problems with our comprehensive range of top-quality car parking systems. From residential car stackers custom fit to your space requirements, to multi-level and slide parking systems for commercial applications, we can supply your parking solution while also ensuring compliance with local regulations.

Particularly useful for private residences and multi-storied apartment blocks where parking space is at a premium, the Car Stacker is an intelligent parking solution.

This in-ground car stacking system is modular and easily stores two vehicles below ground level. If required, up to three modules can be set side-by-side handling up to 6 cars, creating an effective and efficient maximisation of useful, but limited, parking space.

The Car Stacker is also extremely quiet, easy to operate and safe to use.

On private sites, this underground stacking unit can be cleverly disguised with foliage or paving stones at ground level.

This means that when the unit is lowered it blends into your landscape, leaving your private residence looking uncluttered and open.

Of course, this is also an invaluable security feature for inner city dwellers, giving you the peace of mind that your vehicle is safe and untouchable.