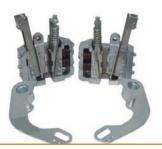

### Overspeed Gear

This over speed governor is used together with bi-directional safety gear.

# Safety Gear

Safety gear can be installed in the lower rail with a good performance of synchronization due to the compact design.