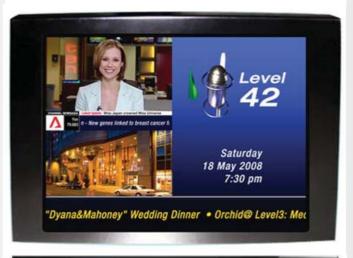

# Color Multimedia Elevator LCD Displays

Along with the floor position and direction display, the multimedia LCD will show corporate video, advertising contents or promote special events. it can also incorporate a live information or the latest news within any building. the screen is colorful, clear and smooth, Available in a range of sizes from 8.4 inch to 19 inch

# Alarm Information Display

Collect real-time elevator signals and display alarm information: "Overload", "Fire alarm", "Maintenance", "Full", "Earthquake" and others.

# Advertisement Graphic Display

Display 16 main pictures and 16 small pictures of advertisement Cyclically. Customer can edit and change pictures freely. It could be used for property image propaganda or advertisement promotion to achieve limitless business opportunity of appreciation.