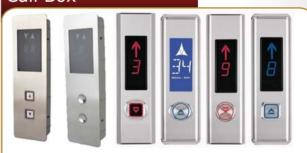

### Call Box

Call Box elevator outer control box, stainless steel hairline stainless steel mirror, Select any type of push button