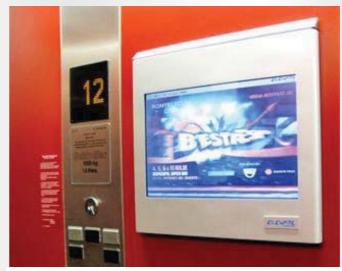

# Color Multimedia Elevator LCD Displays

Along with the floor position and direction display, the multimedia LCD will show corporate video, advertising contents or promote special events. it can also incorporate a live information or the latest news within any building. the screen is colorful, clear and smooth, Available in a range of sizes from 8.4 inch to 19 inch

### Multimedia Display

- A. Memory-based replay: play multimedia files in below formats: MPEG1, VCD, MPEG2, DVD, RM, RMVB, MP3, JPG or others.
- B. AV real-time capture and display: Real-time capture and broadcast AV video signals from sources like TVS,VCD,DVD.
- C. Streaming-media replay: Broadband LAN would be built among a group of elevators with central server on management site. It can dynamically display in H264 streaming-media

# Advertisement Graphic Display

Display 16 main pictures and 16 small pictures of advertisement Cyclically. Customer can edit and change pictures freely. It could be used for property image propaganda or advertisement promotion to achieve limitless business opportunity of appreciation.