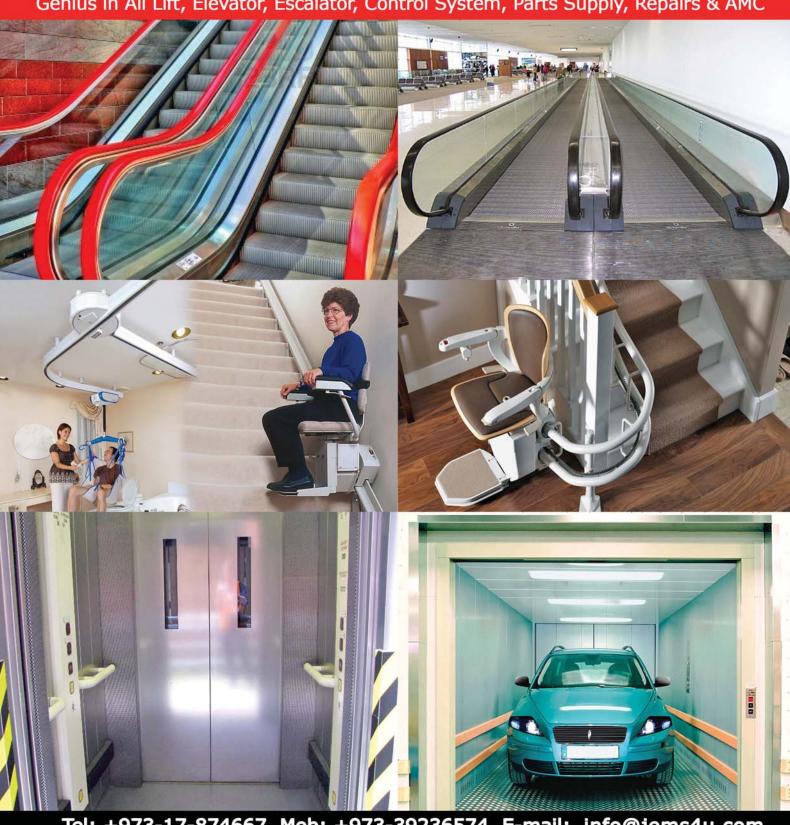

### > PASSENGER LIFTS

Multi Storey Offices, Car Parks, Hospitals, Shopping Centres, Airport, Health Centres, Public Buildings, Universities, Colleges, Sports Centres, Libraries

# > SERVICE / GOODS LIFT

Hotels, Restaurants, Department Stores, Shopping Complex, Materials Warehouse, Large Sailing Vessels, Off / On shore Rigs

### > PLATFORM LIFTS

Private Homes, HealthCare, Nursing Homes, Libraries, Sports Centres, Health Centres, Hospitals, Public Buildings, High Apartments

### **ESCALATORS** / ELEVATORS

Shopping Centres, Department Stores, Airport Terminals, Bus & Train Stations, Cinema Theaters, Multiplex Complex etc..

### > TRAVELATORS

Airport, Multiplex Complex, Supermarkets,

# **DUMB WAITER LIFTS / CHAIR LIFTS**Laundries, Hotels, Restaurants, Offices,

Laundries, Hotels, Restaurants, Offices, Grand Residences, Handicap Stair Lift

### Car Stackers

It seems that rising property prices and the increase in high-density living means we are neglecting the practical need to securely and safely park vehicles off the street.

Let our friendly expert team solve your parking problems with our comprehensive range of top-quality car parking systems. From residential car stackers custom fit to your space requirements, to multi-level and slide parking systems for commercial applications, we can supply your parking solution while also ensuring compliance with local regulations.

Particularly useful for private residences and multi-storied apartment blocks where parking space is at a premium, the Car Stacker is an intelligent parking solution.

This in-ground car stacking system is modular and easily stores two vehicles below ground level. If required, up to three modules can be set side-by-side handling up to 6 cars, creating an effective and efficient maximisation of useful, but limited, parking space.