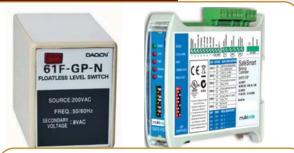

### Floatless Switch

level relay floatless lever water relay, Switch floatless, level relay floatless, Relay lever water, Switch floatless