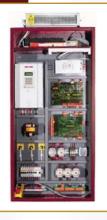

### **Elevator Mother Board**

Latest MRAM memory technology to save events, failures and other data, Lead-acid battery charger.