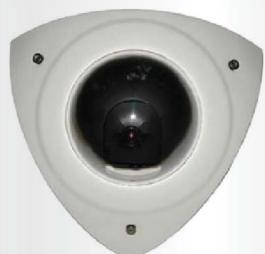

# Elevator Security Camera

This is a high sensitivity digital surveillance camera with inbuilt image recording function and extraordinary long battery life for elevator surveillance applications. It is a bundled product consisting of a Standalone surveillance camera with on-board motion sensor, backup battery, remote control, 2GB memory card, card reader, power supply and PC configuration software.

The camera captures high resolution colour or black & white images when motion is detected and stores them onto a removable memory card for easy viewing on a computer or PDA. The camera can also be externally triggered from a push button panel or elevator door opening.