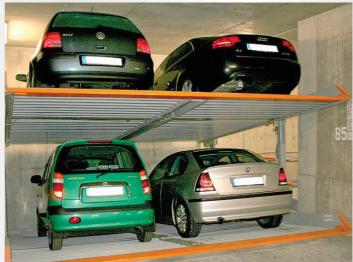

### Car Stackers

It seems that rising property prices and the increase in high-density living means we are neglecting the practical need to securely and safely park vehicles off the street.

Let our friendly expert team solve your parking problems with our comprehensive range of top-quality car parking systems. From residential car stackers custom fit to your space requirements, to multi-level and slide parking systems for commercial applications, we can supply your parking solution while also ensuring compliance with local regulations.

Particularly useful for private residences and multi-storied apartment blocks where parking space is at a premium, the Car Stacker is an intelligent parking solution.

This in-ground car stacking system is modular and easily stores two vehicles below ground level. If required, up to three modules can be set side-by-side handling up to 6 cars, creating an effective and efficient maximisation of useful, but limited, parking space.

### 2 Car Ground Stacker

The Ideal solution to your parking problems. This below ground stacker handles 2 cars per module.

Up to 3 modules can be grouped together handling up to 6 cars. The units are extremely quiet, easy to operate and safe to use