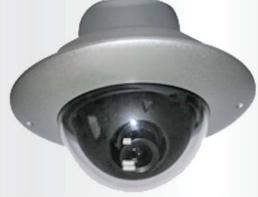

# Elevator Security Camera

This is a high sensitivity digital surveillance camera with inbuilt image recording function and extraordinary long battery life for elevator surveillance applications. It is a bundled product consisting of a Standalone surveillance camera with on-board motion sensor, backup battery, remote control, 2GB memory card, card reader, power supply and PC configuration software.

The camera captures high resolution colour or black & white images when motion is detected and stores them onto a removable memory card for easy viewing on a computer or PDA. The camera can also be externally triggered from a push button panel or elevator door opening.