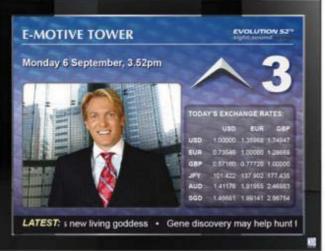

### Real Time Elevator Monitor

Lift Monitoring System emcompasses a broad range of elevator monitoring requirements and features.

Features: Delivers 'real time information on lift operations

Monitor selected events, emergency reports and system performance from a central location

The lift intelligence system is designed to provide real-time information on lift operations.

The system captures real-time data and turns this data into useful information for analysing lift performance. Various parameters and events can be selected to suit different operations and requirements, such as traffic analysis or fault/condition monitoring.