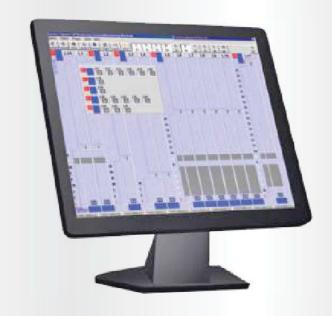

### Real Time Elevator Monitor

Lift Monitoring System emcompasses a broad range of elevator monitoring requirements and features.

Features: Delivers 'real time information on lift operations

Monitor selected events, emergency reports and system performance from a central location

The lift intelligence system is designed to provide real-time information on lift operations.

The system captures real-time data and turns this data into useful information for analysing lift performance. Various parameters and events can be selected to suit different operations and requirements, such as traffic analysis or fault/condition monitoring.