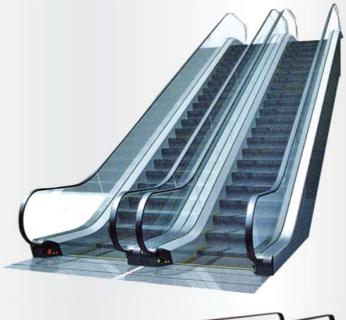

### **Escalators & Travelators**

We offercommercial escalators and travelators. Appropriately designed to suit the specific requirements of the clients, our escalators are made in compliance with the highest quality standards. Widely used in malls, restaurants, metro stations, airports and various other places, our escalators enhance the look of the place and building. These are customized and installed by us, at most competitive price.

#### Features:-

- Installation : Indoor /Outdoor
- Working hours: 15 hours per day
- Lightness, graceful, flexible, smooth
- The simple and fashionable streamline appearance, when something unusual enters, the protection device can respond very quickly, so as to guarantee the safety of passengers and escalators.
- Uses the square tube truss, the welding is strict, the load capacity is big, and the movement is reliable.
- The attractive aluminum alloyed floor plate has good anti-slip and is also very agile and safe.