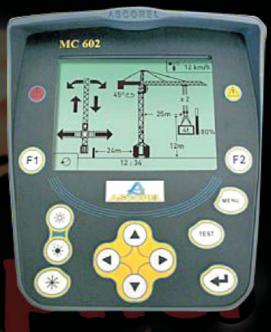

#### Anti-collision System For Overhead Travelling & Gantry Cranes

Renowned specialist in anti-collision for tower cranes in the construction sector, SMIE has drawn from its experience in the determination of the position of machine on rails (construction or industry) to develop a new system capable of managing the interferences of overhead travelling cranes or gantry cranes.

A truly complete system, the AC140 possesses several functions that make it one of the most impressive systems of its kind on the market. Not just a safety aid, it is also a productivity tool.

- A complete system for any situation
- Designed to offer maximum security
- Simplicity and ease of use