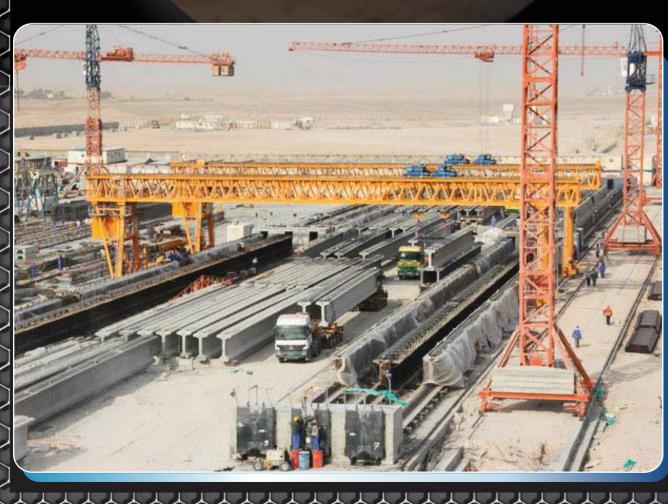

#### **Overhead/Gantry Crane Erection**

Jupiter has the experience needed to successfully install overhead cranes and runways. Overhead cranes and runways are essential in the steel building and construction industries.

An overhead crane works by a hoist which is fixed on a trolley. The trolley then moves in one direction on the beam at a right angle. Overhead cranes are typically installed at factories, most notably steel factories. They are meant to be used a permanent fixtures for lifting and hoisting items that humans are not able to lift on their own. In the steel industry, the overhead crane works in every step along the way of manufacturing steel. Other manufacturers such as automobile companies also use overhead cranes to move vehicles or heavy pieces of equipment throughout the factory.