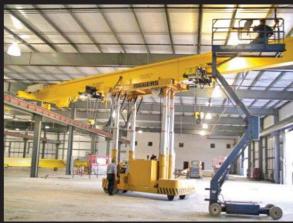

An overhead crane works by a hoist which is fixed on a trolley. The trolley then moves in one direction on the beam at a right angle. Overhead cranes are typically installed at factories, most notably steel factories. They are meant to be used a permanent fixtures for lifting and hoisting items that humans are not able to lift on their own. In the steel industry, the overhead crane works in every step along the way of manufacturing steel. Other manufacturers such as automobile companies also use overhead cranes to move vehicles or heavy pieces of equipment throughout the factory.

#### **Overhead Crane Refurbishment**

Overhead crane restoration can be a sound investment and a more economical alternative to total replacement of equipment. Jupiter has the engineering expertise for crane repair and refurbishment to extend the lives and productivity of your cranes.

No matter who the original manufacturer was, Jupiter can use our components to rebuild your existing crane so that it functions just as well as it would if it were brand new. This option is particularly appropriate for AC/DC operated cranes or older cranes.