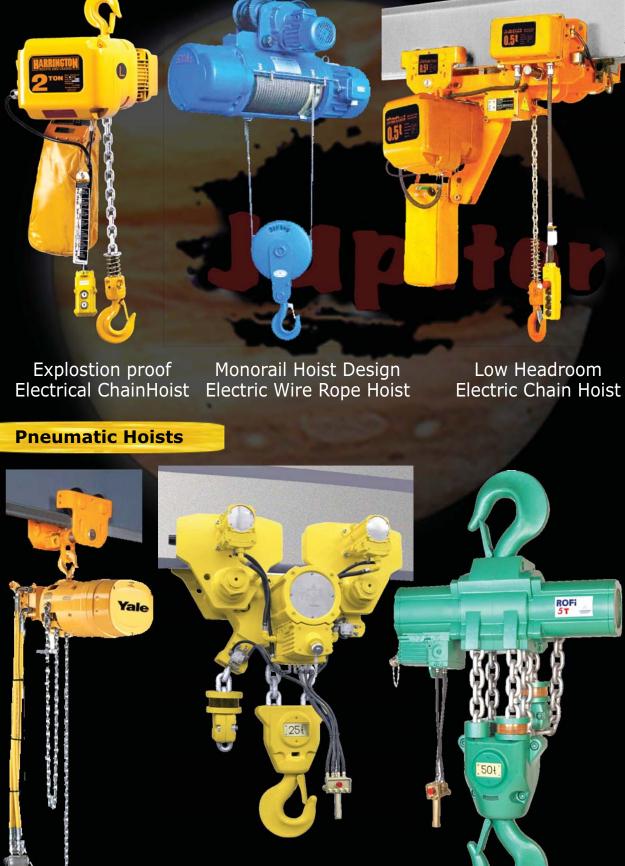

# **Crane Brakes**

These Electro Mechanical brakes are for use whenever a constant brake torque is of utmost importance.

**Electrical Hoists** 

Air Hoist 25 ton

Air Hoist 50 ton