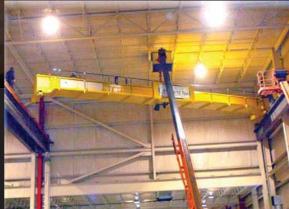

An overhead crane works by a hoist which is fixed on a trolley. The trolley then moves in one direction on the beam at a right angle. Overhead cranes are typically installed at factories, most notably steel factories. They are meant to be used a permanent fixtures for lifting and hoisting items that humans are not able to lift on their own. In the steel industry, the overhead crane works in every step along the way of manufacturing steel. Other manufacturers such as automobile companies also use overhead cranes to move vehicles or heavy pieces of equipment throughout the factory.

#### **Overhead Crane Refurbishment**

Overhead crane restoration can be a sound investment and a more economical alternative to total replacement of equipment. Jupiter has the engineering expertise for crane repair and refurbishment to extend the lives and productivity of your cranes.

No matter who the original manufacturer was, Jupiter can use our components to rebuild your existing crane so that it functions just as well as it would if it were brand new. This option is particularly appropriate for AC/DC operated cranes or older cranes.