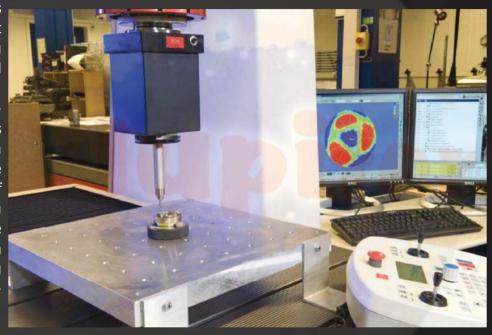

## **Calibration Certification**

The price to service large metal cutting machine is very costly. The cost for non compliance can be devastating. Many of today's manufacturers have opted to implement a disciplined approach to qualifying and certifying their equipment in order to satisfy internal as well as external traceability requirements such as ISO, QS and ASME B5.54 certification and compliance. Equally important is the monitoring of the machines compliance characteristics over a specific measure of time.

We offer calibration and certification for horizontal and vertical balancers and master parts. Our service is convenient and economical. We can schedule the service at a time that is convenient for you to reduce downtime.