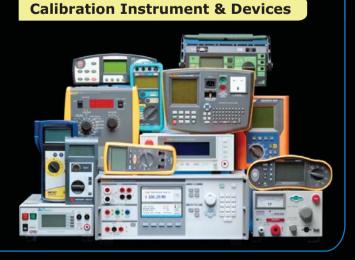

## **Calibration Certification**

The price to service large metal cutting machine is very costly. The cost for non compliance can be devastating. Many of today's manufacturers have opted to implement a disciplined approach to qualifying and certifying their equipment in order to satisfy internal as well as external traceability requirements such as ISO, QS and ASME B5.54 certification and compliance. Equally important is the monitoring of the machines compliance characteristics over a specific measure of time.

We offer calibration and certification for horizontal and vertical balancers and master parts. Our service is convenient and economical. We can schedule the service at a time that is convenient for you to reduce downtime.

## **Our Calibration Services and Certification for Various Industries**