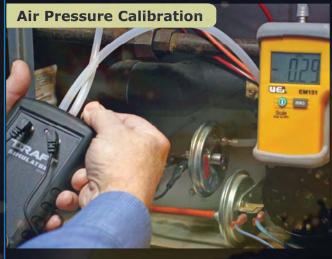

## **Calibration Certification**

The price to service large metal cutting machine is very costly. The cost for non compliance can be devastating. Many of today's manufacturers have opted to implement a disciplined approach to qualifying and certifying their equipment in order to satisfy internal as well as external traceability requirements such as ISO, QS and ASME B5.54 certification and compliance. Equally important is the monitoring of the machines compliance characteristics over a specific measure of time.

We offer calibration and certification for horizontal and vertical balancers and master parts. Our service is convenient and economical. We can schedule the service at a time that is convenient for you to reduce downtime.