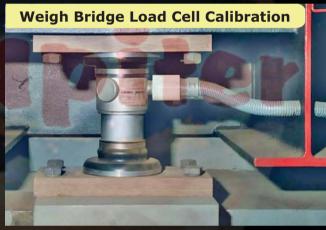

## **Calibration Certification**

The price to service large metal cutting machine is very costly. The cost for non compliance can be devastating. Many of today's manufacturers have opted to implement a disciplined approach to qualifying and certifying their equipment in order to satisfy internal as well as external traceability requirements such as ISO, QS and ASME B5.54 certification and compliance. Equally important is the monitoring of the machines compliance characteristics over a specific measure of time.

We offer calibration and certification for horizontal and vertical balancers and master parts. Our service is convenient and economical. We can schedule the service at a time that is convenient for you to reduce downtime.