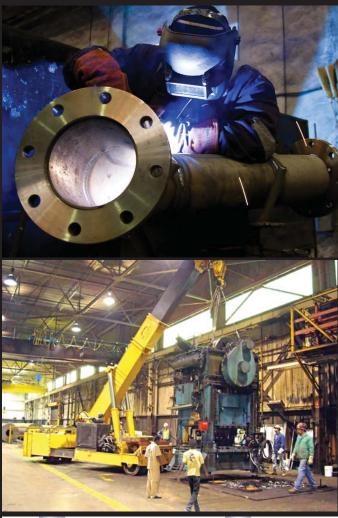

### **Machine Installation**

We can disassemble your industrial machinery and prepare it for shipping or load it for transport. Termination of machines may include cutting of concrete anchors flush with flooring and electrical wiring disconnected and removed up to the junction box with wire caps.

Re-assembly may include electrical connections, which can include complete metal conduit runs, and pretest of all equipment. Any machine anchoring, leveling, alignment and re-programming needed.

The first two pictures below are of a Phoenix, AZ facility that we installed 3 spray booths including electrical and installed all of the over head tracking. The second two pictures are from panel saw installations.

#### **Welding & Fabrication**

Jupiter can weld most metals from aluminum to stainless steel. Welding and custom fabrication is performed in house only. Large and small are jobs welcome.

We offer Mig, Tig, and Flux Core welding for Carbon Steel, Aluminum, Stainless Steel, and Cast Steels.