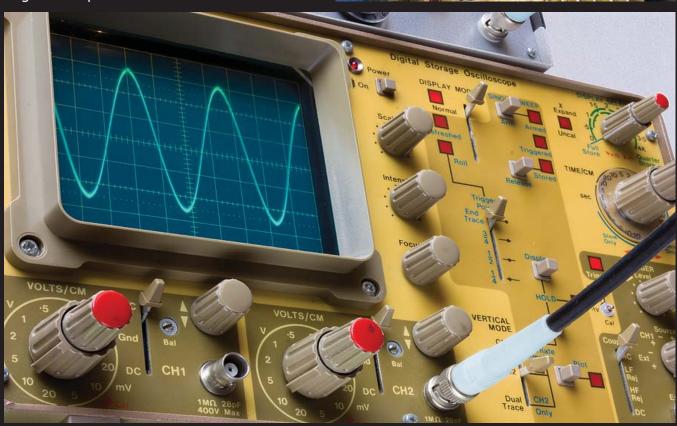

## **Calibration Certification**

The price to service large metal cutting machine is very costly. The cost for non compliance can be devastating. Many of today's manufacturers have opted to implement a disciplined approach to qualifying and certifying their equipment in order to satisfy internal as well as external traceability requirements such as ISO, QS and ASME B5.54 certification and compliance. Equally important is the monitoring of the machines compliance characteristics over a specific measure of time.

We offer calibration and certification for horizontal and vertical balancers and master parts. Our service is convenient and economical. We can schedule the service at a time that is convenient for you to reduce downtime.