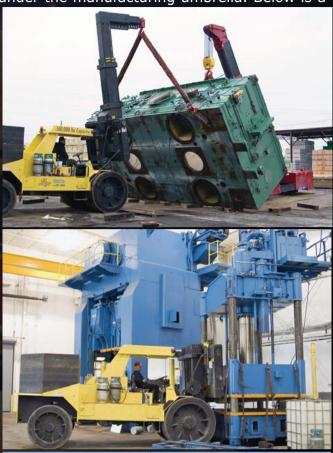

### **Machine Installation**

We can disassemble your industrial machinery and prepare it for shipping or load it for transport. Termination of machines may include cutting of concrete anchors flush with flooring and electrical wiring disconnected and removed up to the junction box with wire caps.

Re-assembly may include electrical connections, which can include complete metal conduit runs, and pretest of all equipment. Any machine anchoring, leveling, alignment and re-programming needed.

The first two pictures below are of a Phoenix, AZ facility that we installed 3 spray booths including electrical and installed all of the over head tracking. The second two pictures are from panel saw installations.