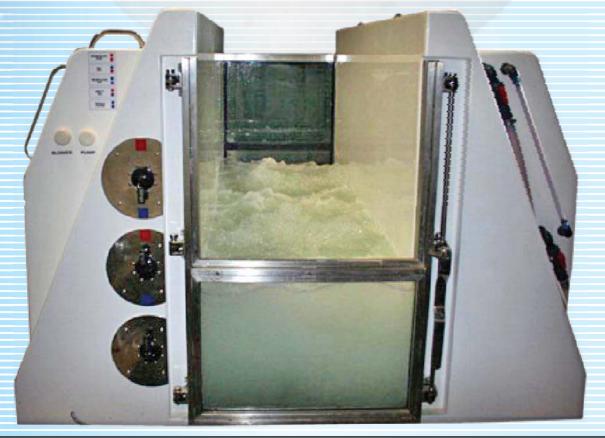

#### Med Water Equine Treadmill

Controlled, supervised exercise for fittness and therapy. Aqua walk and trot increases cardiovascular activity and muscle tone. Side window and overhead viewing platform. Rapid filling and emptying. Combined spa and salt water option.