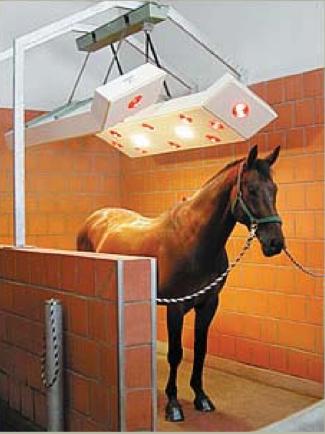

#### Summerwinds Solariums

Ideal for private yards, livery yards and equestrian centres. The heat helps to improve blood circulation aiding muscle suppleness, allowing horses to work at their optimum and reducing the risk of injury. Also good to aid recovery and relaxation after work. Excellent for drying off a horse/pony after bathing, preventing chills and soggy rugs. Rapid filling and emptying. Combined spa and salt water option.