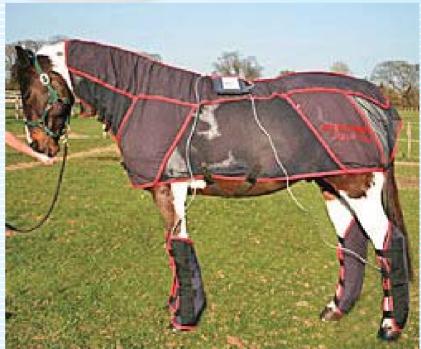

#### Pulsed Electromagnetic Field Therapy

Combi Pro is a unique rug that provides both sequenced Pulsed Electromagnetic and Massage therapy to the horse. Βv enhancing venous blood flow, this combination of therapies can be used on many equine problems and conditions as well as having great results when used on a pre-warmup program before exercise and a recovery program after exercise. What's more, the Combi Pro rug treats the whole of the horse from the top of the neck to the tip of the tail and now also the shoulders and stifle.