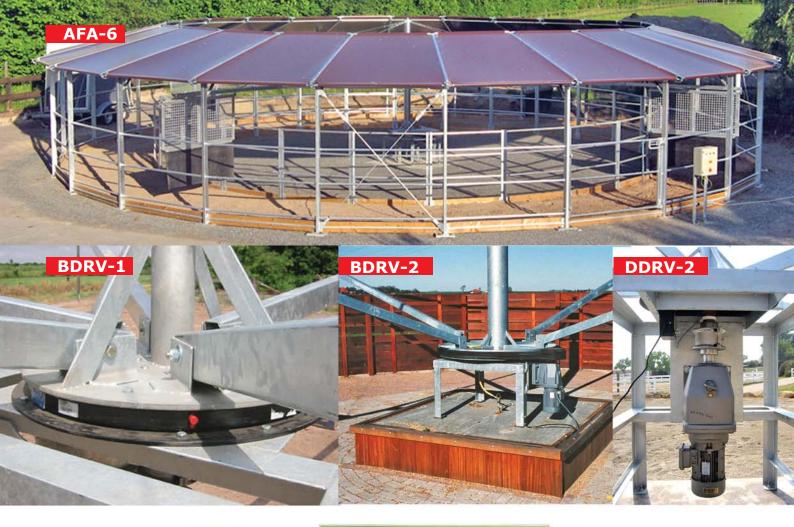

f injury. Also good to aid recovery and relaxation after work. Excellent for drying off a horse/pony after bathing, preventing chills and soggy rugs. Rapid filling and emptying. Combined spa and salt water option.





#### Pulsed Electromagnetic Field Therapy

Combi Pro is a unique rug that provides both sequenced Pulsed Electromagnetic and Massage therapy to the horse. Βv enhancing venous blood flow, this combination of therapies can be used on many equine problems and conditions as well as having great results when used on a pre-warmup program before exercise and a recovery program after exercise. What's more, the Combi Pro rug treats the whole of the horse from the top of the neck to the tip of the tail and now also the shoulders and stifle.





..

東日

in.

FA-8

FA-4

- Mar

5









Wood Shaving Mobile Machine













# 💶 H.O: INDIA

### (JEMS) Jupiter Equipments Manufacturer & Supplier Pvt Ltd.

Main Road, Pathur 613705, Tiruvarur-Dt, Tamilnadu, S. India Tel: +91-4366-232333, Mob: +91-95000 60000 E-mails: info@jems4u.com india@jems4u.com Skype: jupiter-india-h.o Web: www.jems4u.com

### Main Branch

### BAHRAIN

JEMS Co.W.L.L Salmabad, Kingdom of Bahrain E-mail: info@jems4u.com Skype: jupiter-bahrain-br

# QATAR

Industrial Estate, Doha Qatar E-Mail: qatar@jems4u.com Skype: jupiter-qatar-br

### SAUDI ARABIA

Industrial Area, Dammam Skype: jupiter-saudi-br

### CHINA

JEMS Trading Co Ltd. Shanghai, China E-mail: china@jems4u.com Skype: jupiter-china-br

# DUBAI UAE

Industrial Zone-1, Dubai UAE E-Mail: dubai@jems4u.com Skype: jupiter-dubai-br

# SINGAPORE

J