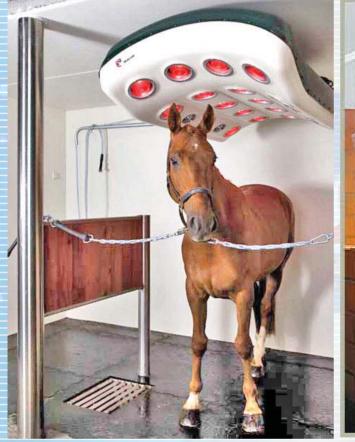

#### Summerwinds Solariums

Ideal for private yards, livery yards and equestrian centres. The heat helps to improve blood circulation aiding muscle suppleness, allowing horses to work at their optimum and reducing the risk of injury. Also good to aid recovery and relaxation after work. Excellent for drying off a horse/pony after bathing, preventing chills and soggy rugs. Rapid filling and emptying. Combined spa and salt water option.