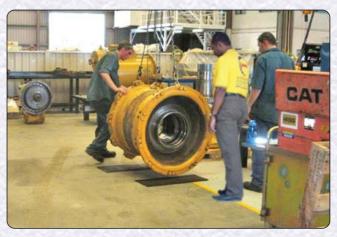

## **Repairs & Maintenance**

We are the most trusted service provider of repairing & overhauling work for all models of Hitachi, Tata, L&T, and many more. Our overhauling service for Hydraulic Excavator is highly appreciated for their reliability, precision engineered, promptness, and cost effective. We make use of superior quality of spare parts for providing unmatched services as per the clients' needs & demands. The repairing service of Hydraulic Excavator can be done whenever requited by our clients within most affordable prices.

Jupiter certified technicians are on-call and able to respond 24 hours a day, Seven days a week. Jupiter offers the following service repair options: