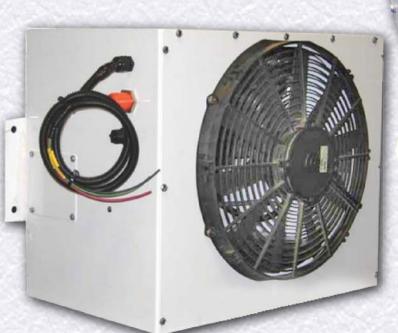

## **Hydraulic Air-Condition for Earth movers**

We are manufacturing, exporting, selling & fixing custom design hydraulically operated earth mover air-conditioner and we have been rendering service as a solution partner for the problems occurring in the matters of earth moving heavy equipments. Cooling systems which are used in iron, steel mills, aluminium production plant, coal & cement factories are exposed to high ambient temperatures high thermal radiation, dusty air at high degree, inappropriate or out of acceptable limits. We have a solution for all.

earth moving operator cabin & computer control panels must be protected from high temperature. So standard AC cooling systems are not suitable for high ambient temperatures, high thermal radiation, atmosphere air, inappropriate or out of acceptable limits. In addition to all these factors high vibration and bumps are inevitable factors in these process earth movers.

Jupiter's earth mover Air-conditioners are designed and manufactured in a way which will work at 90°C ambient temperature in excessively dusty, humid and vibratory environments.