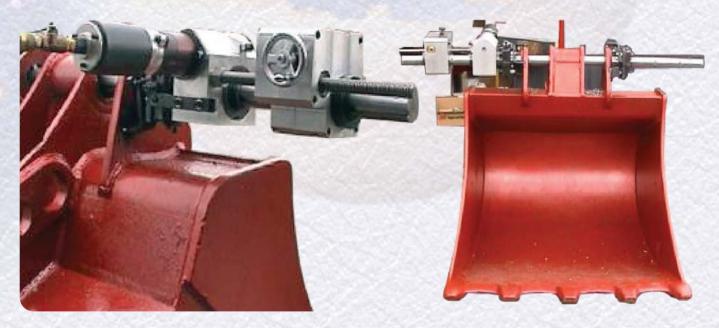

# **Line Boring**

## Jupiter are experts in Line Boring, Bore Welding and Machining.

Line Boring and Rotary Welding equipment, is the ideal solution for most on-site repairs or over-hauls within the heavy plant, marine, off-shore, petro-chemical, and heavy industrial sectors to name but a few.

Engineering and Machining, Reclamation, Repair and Modification experience in a vast array of Earthmoving, Underground mining, Surface mining, Shipping, Transport and Agricultural Machines and Systems.

Well known brand repair client base – Komatsu, Caterpillar, Hitachi, Bucyrus to name a few. New, modern, latest model optioned Bore Welding and Powerful Hydraulic Line Boring machines capable of welding and boring up to 1000mm diameter

## Specialised machining

Capacity to Drill, Tap, Bore, Face, and Machine Internal Circlip grooves or perform specialized machining processes on-site. Advice of best repair practices and re-engineering of components.

# **Line Welding**

We can Bore Weld and accurately Machine your worn components to original specs, or at times it is preferable to machine the worn bore larger and fit a sleeve. We can give comprehensive advice of best repair practices and re-engineering of components, often creating a service life greater than the original new part.

We can setup and machine distorted Flanges in a wide variety of applications such as Check Valves and mounting points.

Capacities to Drill, Tap, Bore, Face Flanges and Machine Internal Circlip Grooves or perform specialized machining. No two jobs are the same; we create a plan based on decades of experience to get your machinery repaired properly with minimum fuss. We are able to organize all facets of Fabrication, Precision Machining, Milling and Boring processes in a fully equipped machine shop.