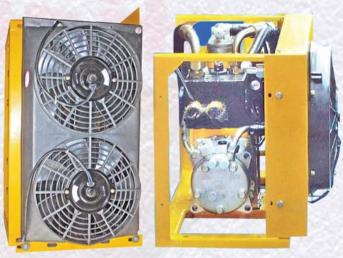

## **Hydraulic Air-Condition for Earth movers**

We are manufacturing, exporting, selling & fixing custom design hydraulically operated earth mover air-conditioner and we have been rendering service as a solution partner for the problems occurring in the matters of earth moving heavy equipments. Cooling systems which are used in iron, steel mills, aluminium production plant, coal & cement factories are exposed to high ambient temperatures high thermal radiation, dusty air at high degree, inappropriate or out of acceptable limits. We have a solution for all.

earth moving operator cabin & computer control panels must be protected from high temperature. So standard AC cooling systems are not suitable for high ambient temperatures, high thermal radiation, atmosphere air, inappropriate or out of acceptable limits. In addition to all these factors high vibration and bumps are inevitable factors in these process earth movers.

Jupiter's earth mover Air-conditioners are designed and manufactured in a way which will work at 90°C ambient temperature in excessively dusty, humid and vibratory environments.