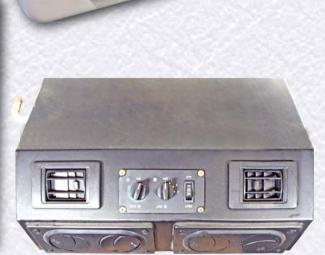

## **Hydraulic Air-Condition for Earth movers**

We are manufacturing, exporting, selling & fixing custom design hydraulically operated earth mover air-conditioner and we have been rendering service as a solution partner for the problems occurring in the matters of earth moving heavy equipments. Cooling systems which are used in iron, steel mills, aluminium production plant, coal & cement factories are exposed to high ambient temperatures high thermal radiation, dusty air at high degree, inappropriate or out of acceptable limits. We have a solution for all.

earth moving operator cabin & computer control panels must be protected from high temperature. So standard AC cooling systems are not suitable for high ambient temperatures, high thermal radiation, atmosphere air, inappropriate or out of acceptable limits. In addition to all these factors high vibration and bumps are inevitable factors in these process earth movers.

Jupiter's earth mover Air-conditioners are designed and manufactured in a way which will work at 90°C ambient temperature in excessively dusty, humid and vibratory environments.