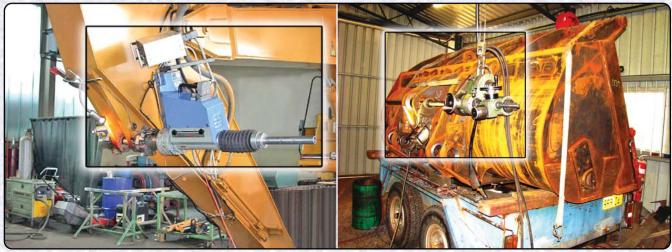

# **Line Boring**

## Jupiter are experts in Line Boring, Bore Welding and Machining.

Line Boring and Rotary Welding equipment, is the ideal solution for most on-site repairs or over-hauls within the heavy plant, marine, off-shore, petro-chemical, and heavy industrial sectors to name but a few.

Engineering and Machining, Reclamation, Repair and Modification experience in a vast array of Earthmoving, Underground mining, Surface mining, Shipping, Transport and Agricultural Machines and Systems.

Well known brand repair client base – Komatsu, Caterpillar, Hitachi, Bucyrus to name a few. New, modern, latest model optioned Bore Welding and Powerful Hydraulic Line Boring machines capable of welding and boring up to 1000mm diameter

# **Line Welding**

We can Bore Weld and accurately Machine your worn components to original specs, or at times it is preferable to machine the worn bore larger and fit a sleeve. We can give comprehensive advice of best repair practices and re-engineering of components, often creating a service life greater than the original new part.

We can setup and machine distorted Flanges in a wide variety of applications such as Check Valves and mounting points.

Capacities to Drill, Tap, Bore, Face Flanges and Machine Internal Circlip Grooves or perform specialized machining. No two jobs are the same; we create a plan based on decades of experience to get your machinery repaired properly with minimum fuss. We are able to organize all facets of Fabrication, Precision Machining, Milling and Boring processes in a fully equipped machine shop.

We carry both Mig and Stick welding machines and are available to weld onsite in many different applications, including repair, maintenance and manufacture.