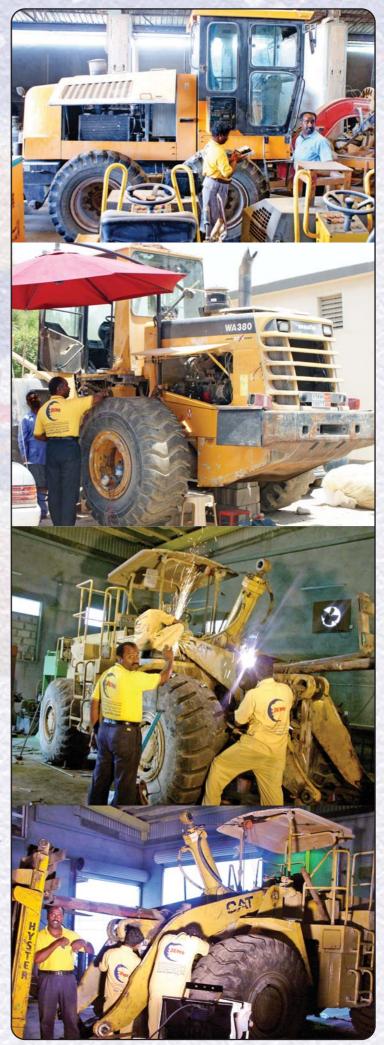

## **Repairs & Maintenance**

We are the most trusted service provider of repairing & overhauling work for all models of Hitachi, Tata, L&T, and many more. Our overhauling service for Hydraulic Excavator is highly appreciated for their reliability, precision engineered, promptness, and cost effective. We make use of superior quality of spare parts for providing unmatched services as per the clients' needs & demands. The repairing service of Hydraulic Excavator can be done whenever requited by our clients within most affordable prices.

Jupiter certified technicians are on-call and able to respond 24 hours a day, Seven days a week. Jupiter offers the following service repair options:

## **Erection & Commission**

Installation of Earth Movers, Trucks, Trailers requires experience and attention to detail to prevent potentially dangerous safety issues. Jupiter offers unparalleled experience and expertise in start-up Installation of the following:

- Electrification Systems
- Modernizations & Relocations

Our skilled site engineers can install custom made fabrications, and also commission new or existing Loaders