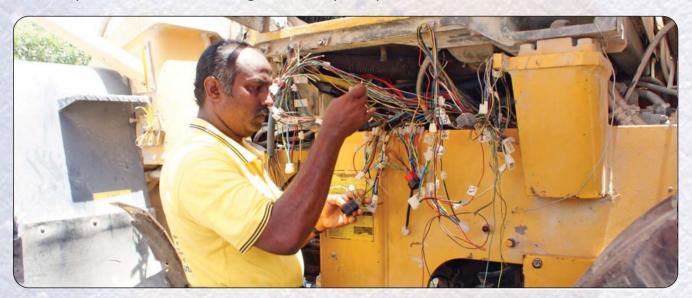

## **Repairs & Maintenance**

We are the most trusted service provider of repairing & overhauling work for all models of Hitachi, Tata, L&T, and many more. Our overhauling service for Hydraulic Excavator is highly appreciated for their reliability, precision engineered, promptness, and cost effective. We make use of superior quality of spare parts for providing unmatched services as per the clients' needs & demands. The repairing service of Hydraulic Excavator can be done whenever requited by our clients within most affordable prices.

Jupiter certified technicians are on-call and able to respond 24 hours a day, Seven days a week. Jupiter offers the following service repair options: