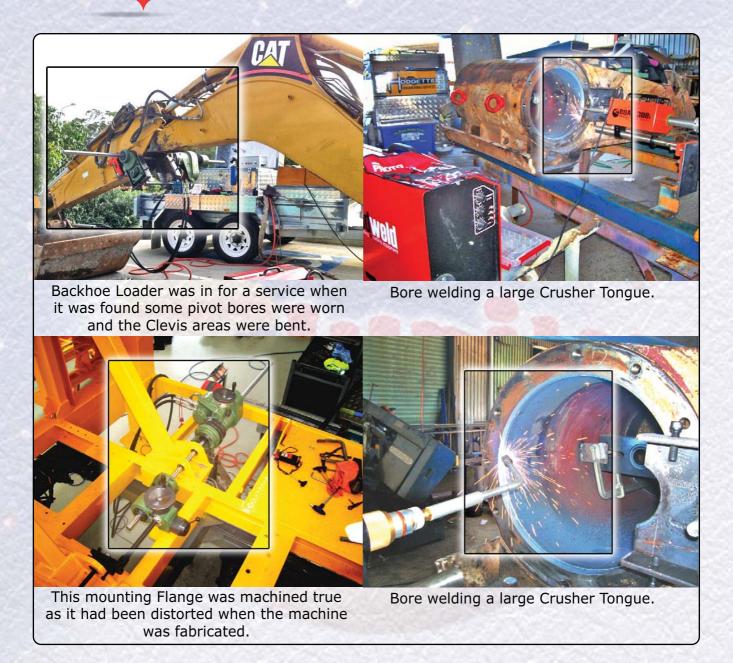

# **Line Boring**

## Jupiter are experts in Line Boring, Bore Welding and Machining.

Line Boring and Rotary Welding equipment, is the ideal solution for most on-site repairs or over-hauls within the heavy plant, marine, off-shore, petro-chemical, and heavy industrial sectors to name but a few.

Engineering and Machining, Reclamation, Repair and Modification experience in a vast array of Earthmoving, Underground mining, Surface mining, Shipping, Transport and Agricultural Machines and Systems.

Well known brand repair client base – Komatsu, Caterpillar, Hitachi, Bucyrus to name a few. New, modern, latest model optioned Bore Welding and Powerful Hydraulic Line Boring machines capable of welding and boring up to 1000mm diameter

## Specialised machining

Capacity to Drill, Tap, Bore, Face, and Machine Internal Circlip grooves or perform specialized machining processes on-site. Advice of best repair practices and re-engineering of components.

## Where we operate

Operating in the Immediate Brisbane area with the ability to travel. Providing a committed service to minimize your downtime. Full Machine shop services also available.

# **Line Welding**

We can Bore Weld and accurately Machine your worn components to original specs, or at times it is preferable to machine the worn bore larger and fit a sleeve. We can give comprehensive advice of best repair practices and re-engineering of components, often creating a service life greater than the original new part.

We can setup and machine distorted Flanges in a wide variety of applications such as Check Valves and mounting points.

Capacities to Drill, Tap, Bore, Face Flanges and Machine Internal Circlip Grooves or perform specialized machining. No two jobs are the same; we create a plan based on decades of experience to get your machinery repaired properly with minimum fuss. We are able to organize all facets of Fabrication, Precision Machining, Milling and Boring processes in a fully equipped machine shop.

We carry both Mig and Stick welding machines and are available to weld onsite in many different applications, including repair, maintenance and manufacture.