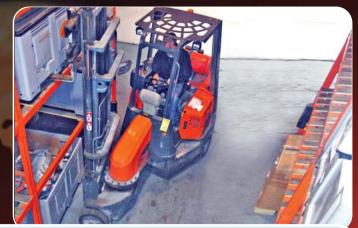

#### Reach Truck:

These are narrow-aisled forklifts that usually run on DC power. They are designed for pallet storage and can lift loads up to a height of 40 feet. If you are looking to lift and unload weights quickly over long distances, reach truck is not the one for you.