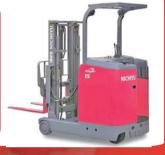

#### Reach Truck:

These are narrow-aisled forklifts that usually run on DC power. They are designed for pallet storage and can lift loads up to a height of 40 feet. If you are looking to lift and unload weights quickly over long distances, reach truck is not the one for you.