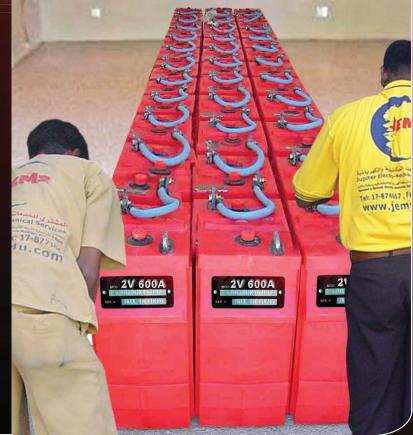

In addition, if any deficiencies are identified our technicians are prepared to recommend the best repair solution to keep you up and running.

We Manufacture & Supply Forklift Batteries

**Battery, Cells & Accessories** 

### **UPS Batteries & Cells**

We import, manufacture & custom design batteries, cells and offers compartment supply, battery repairs, reconditions and maintenance of all brands of batteries such as:

- Counter balance batteries
- Reach truck batteries
- Order picker batteries
- Pallet truck batteries
- Pedestrian style batteries

We can supply electric forklift batteries in the quantity you need, and the make and model you want.