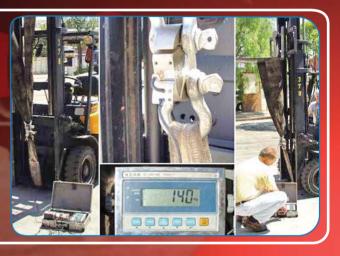

### Forklift Load Testing

We test the forklift over a range of loads, monitoring physical performance of hydraulic and mechanical component & part and gathering data constantly for a few hours.

We eventually test the load capacity of the forklift, giving the machine a thorough workout result in the process.