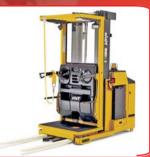

#### **Order Picker:**

These are very narrow-aisled trucks that are useful for moving racked loads which are smaller than the pallet size. They can lift both the load as well as the truck operator to a height of 40 feet and it is operated by battery power only.