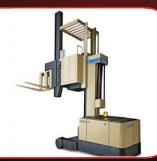

#### **Order Picker:**

These are very narrow-aisled trucks that are useful for moving racked loads which are smaller than the pallet size. They can lift both the load as well as the truck operator to a height of 40 feet and it is operated by battery power only.

#### **Turret Trucks:**

Turret trucks also have very a narrow aisle. Like the order selector, they can lift both the load as well as the operator. However, in addition to that, turret trucks can swing the forks 90 degree on either side. It is operated by battery power.