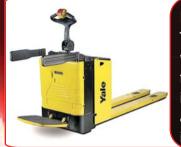

#### Motorized Pallet Trucks:

These trucks are also known as walkies, riders or walkie riders. These vehicles derive their names from the fact that the operator does not have to sit inside the vehicle to operate it. In fact, he walks along the side of the truck as it moves the load & it works on rechargeable batteries.