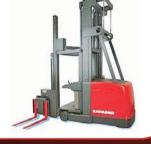

#### Reach Truck:

These are narrow-aisled forklifts that usually run on DC power. They are designed for pallet storage and can lift loads up to a height of 40 feet. If you are looking to lift and unload weights quickly over long distances, reach truck is not the one for you.