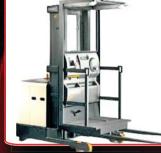

#### **Turret Trucks:**

Turret trucks also have very a narrow aisle. Like the order selector, they can lift both the load as well as the operator. However, in addition to that, turret trucks can swing the forks 90 degree on either side. It is operated by battery power.