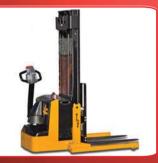

#### Standard Forklift:

These are the large & sturdy forklift trucks that are used in warehouses. Standard trucks can lift weights that range between 3,000 to 4,000 pounds. The fork can lift materials up to a height of 20 feet. It is available in diesel, petrol, gas &

#### Motorized Pallet Trucks:

These trucks are also known as walkies, riders or walkie riders. These vehicles derive their names from the fact that the operator does not have to sit inside the vehicle to operate it. In fact, he walks along the side of the truck as it moves the load & it works on rechargeable batteries.