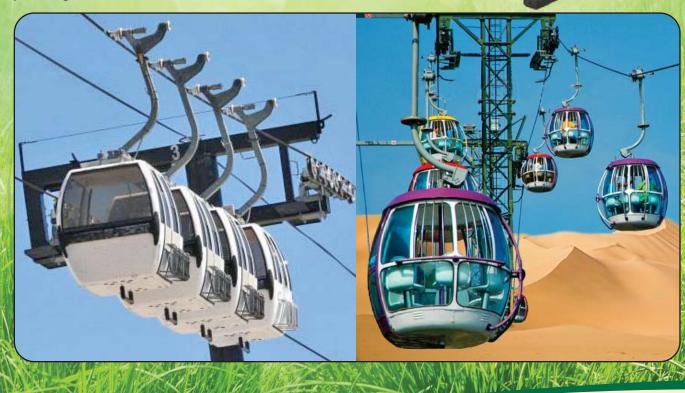

#### **ROPE CARS**

The cable car replaces the maritime shuttle service often rendered difficult during heavy seas and strong winds. Safe, available, reliable, the cable car Multix provides a comfortable welcome ideal for the passengers.