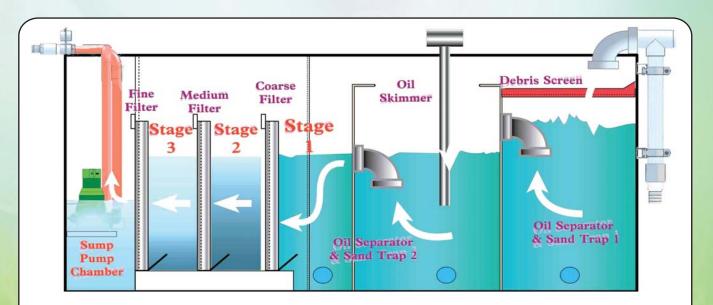

#### WATER RECYCLING

Jupiter water recycling service decreases hydraulic fracturing cost with reduced NPT. With this service, you can recycle more. Our water recycling service, which doesn't require downtime, eliminates disposal cost and reduces freshwater use with the same production. We aren't limited to one or two water treatment methods because all produced or flowback water is different. We design each treatment job individually.

Your water is not treated to complete purity, but just enough for hydraulic fracturing reuse. This solution combines pre job analysis with custom fracture chemistry so you can reuse the maximum amount of water. Rely on us to reduce environmental impact with less freshwater, no water disposal, no water transportation, and less energy use while enhancing HSE compliance.