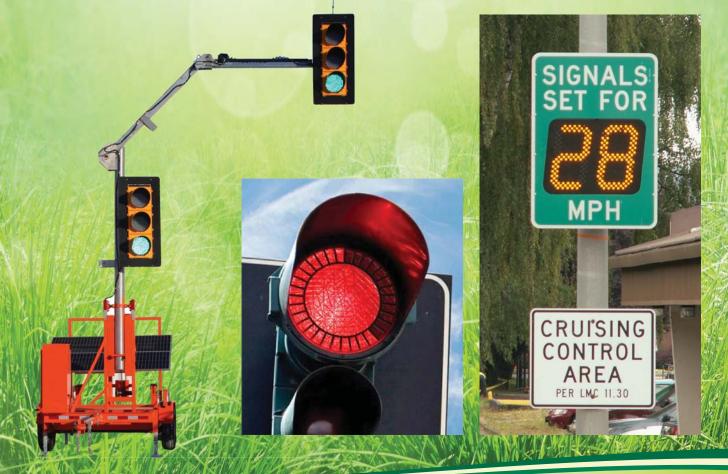

### SOLAR & WIND AUTOMATIC SIGNALS & BARRIERS CENTRAL SYSTEM

Signs are changing. Modern high efficiency solar powered signs are allowing lit signs to be installed in locations that were previously classed as being too far away from the power grid. Solar and wind powered sign lights have a 'zero carbon footprint' - reducing pollution and improving sustainability.

A solar powered sign is designed to run all year round, often running more in the winter when there is less light. The pv solar panel is sometimes assisted by a small wind generator. 'Hybrid' systems have a more steady power output across the year, however a wind generator is more costly to install than solar panels. As sign lighting technologies progressively get more efficient, through the use of LED lights and electro-luminescent materials - it becomes more and more viable to consider solar or wind as a source of power.

#### **TRAFIC SIGNS & LIGHTS**

Jupiter are a specialist exterior lighting, traffic sign & street lighting service provider managed by a team with over 50 years knowledge & expertise, based at our purpose built offices, workshop & storage facility.