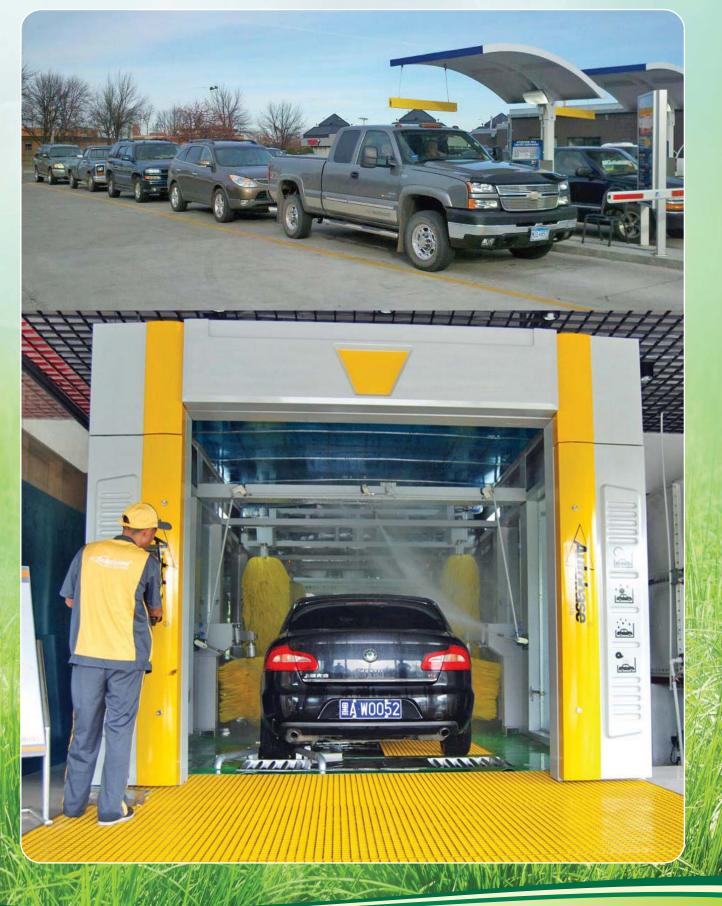

### Automatic Car Wash

Designing and building superior equipment has been a tradition at Jupiter since it's inception in 1961, We need for more efficient and reliable vehicle wash systems. Since then, Jupiter has built a reputation of providing the industry's finest and most cost effective vehicle wash systems. Today there are thousands of Jupiter cleaning millions of cars, SUVs, vans, buses, trucks, and trains around the country, and around the world.