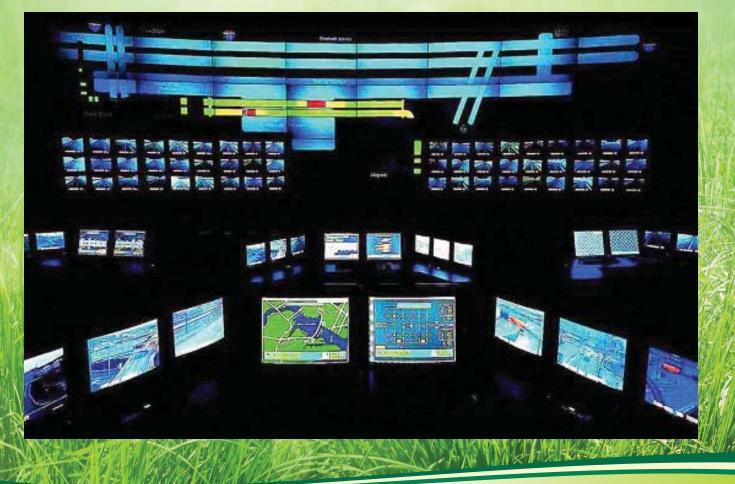

#### **TRAFFIC & TRANSPORTATION MANAGING & MONITORING SYSTEM**

Jupiter delivers technology that helps our clients manage their critical transportation facilities. We offer a diverse set of professional services that specialize in the design, development, integration, construction and support of high-availability control, security / surveillance, and communication systems.

Jupiter has served the transportation market by designing and building intelligent transportation systems, information management systems, and control systems that leading transportation agencies use to effectively manage their roadways, bridges, tunnels, and rapid transit assets. Our transportation solutions allow our clients to cost effectively monitor and improve their operations, enhance safety, and rapidly respond to real-time conditions and emergency situations using our fully integrated software suite.

#### TRANSPORTATION MANAGEMENT SYSTEMS FOR BRIDGES AND TUNNELS

Maintaining efficient and safe travel through bridge and tunnel facilities requires systems that integrate a host of applications including traffic management, facilities management, SCADA, life-safety, surveillance, and security. We offer total system solutions that combine traffic and facility management functions with other vital facility services into a single, robust user interface. Our advanced traffic management systems allow transportation agencies to maintain safe travel through their facilities by identifying unauthorized stopped vehicles, monitoring critical structure areas, and responding rapidly to emergency situations with real-time decision support tools.

#### INTELLIGENT TRANSPORTATION SYSTEMS FOR ROADWAYS

Transportation agencies rely upon our traffic management systems and services to manage their freeways, arterial networks, & highways. Our systems allow clients to efficiently manage their areas of responsibility, clear incidents, & disseminate real-time traffic information to the public in order to reduce the impact of accidents, stalled vehicles, adverse weather, or congestion.