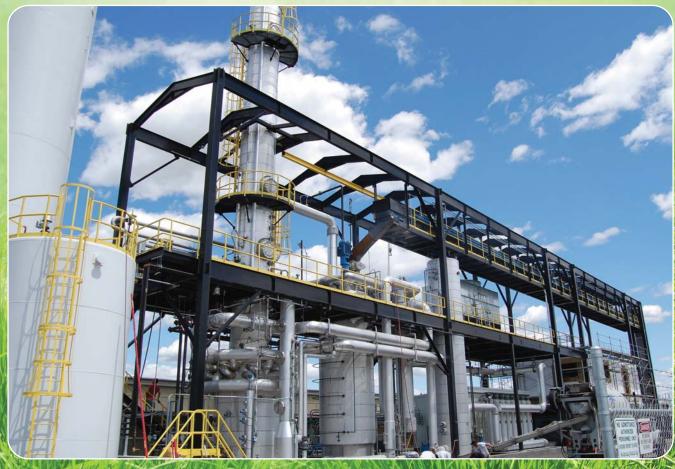

#### WASTE TO ENERGY

Jupiter is source of waste-to-energy conversion technology. The company acts as a systems integrator with processes and

technology, which convert a waste stream into a variety of revenue-producing products and renewable energy.

Our modern resource facilities recovery differ significantly from the old fashioned municipal incinerators. Recyclables are recovered from the household garbage before energy is recovered from the residual waste through the waste-to-energy process. Waste-to-energy facilities that use municipal solid waste to generate steam and electricity are subject to strict emissions standards. Those standards ensure that waste to energy is one of the cleanest sources of power in the world.