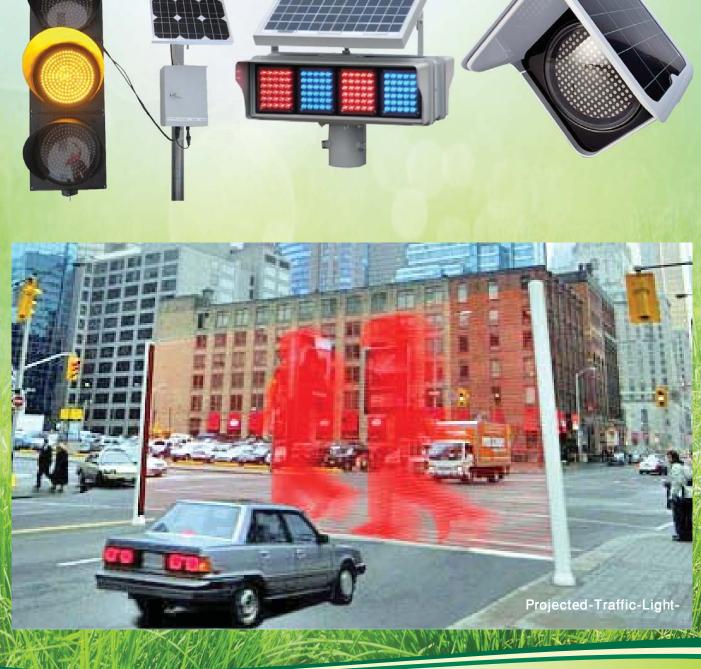

### SOLAR & WIND AUTOMATIC SIGNALS & BARRIERS CENTRAL SYSTEM

Signs are changing. Modern high efficiency solar powered signs are allowing lit signs to be installed in locations that were previously classed as being too far away from the power grid. Solar and wind powered sign lights have a 'zero carbon footprint' - reducing pollution and improving sustainability.

A solar powered sign is designed to run all year round, often running more in the winter when there is less light. The pv solar panel is sometimes assisted by a small wind generator. 'Hybrid' systems have a more steady power output across the year, however a wind generator is more costly to install than solar panels. As sign lighting technologies progressively get more efficient, through the use of LED lights and electro-luminescent materials - it becomes more and more viable to consider solar or wind as a source of power.

#### SOLAR SIGNS & LIGHTS

Jupiter commercial sign lights can illuminate your business or community residence signs all night long, and will especially help night-time drivers searching for your location! Our high-output Jupiter lighting kits are easy to assemble making almost any handy person capable of using this friendly system.