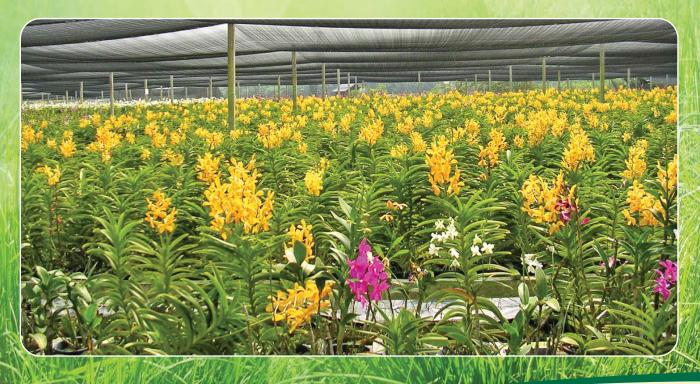

#### **Nursery Plants**

We are reckoned in the field of tissue culture & nursery plants. Our rare species of plants such as gypsophilias, anthuriums, limoniums, orchids, cordilines, caladiums, spathyphyllums are being cultured with the help of scientific technique and grown in our well constructed nursery. These tissue culture plants, nursery plants and nursery flowers plants are widely exported to various clients across the globe. We also supply tissue cultured bananas and cardamoms to our diversified clients.