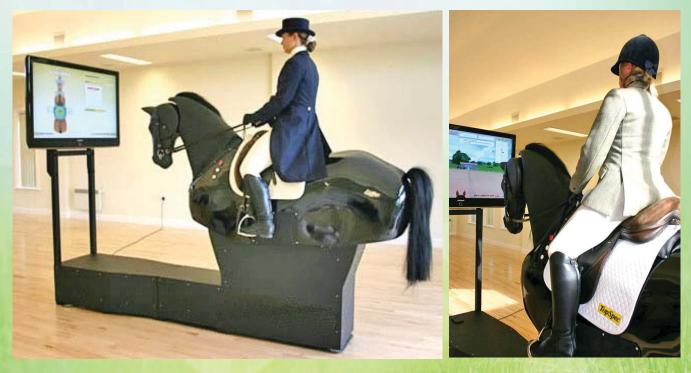

#### HORSE RIDING SIMULATOR

Jupiter design and manufacture horse simulators for all aspects of riding; Racing, Polo, Dressage and general riding. Fully interactive models are also available; the Racehorse, the Dressage Simulator and the Jupiter. Available also is a simulator designed specifically for RDA groups, the RDA Simulator

• The Jupiter simulates a real 15.2hh medium build horse. It allows the rider to ride to the screen in real-time. The horse is perfectly schooled and capable of doing advanced movements such as medium trot, medium canter, lateral work and rein back. The neck is moveable and the leg aids are detected by 'on the girth' and 'behind the girth' sensors. All movements are mathematically correct

• Fully interactive, the screen displays the show ring, you control the horse, the screen displays the results. Giving you positive feedback on your control and riding ability, Practice the same moves to perfect the result.