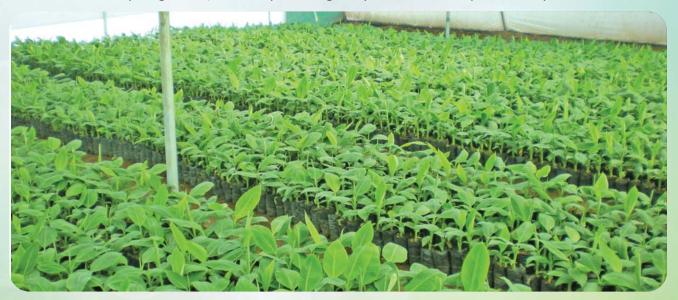

#### PLANTATIONS TISSUE CULTURE

Plant tissue culture is the technology for rapid plant propagation of elite clones from specific parent lines having desirable traits. Ensures the possibility of supplying disease free stock, sturdy plants on a year – round basis rather than seasonal. These plants are propagated from the high yielding and disease free mother plants of known genotypes chosen after extensive quality oriented field survey of the different regions. Tissue Culture raised plants are disease and pest free, they are produced under controlled laboratory and green house conditions. Ensure uniformity in growth, maturity and higher yield. Enhance profitability.

#### **Nursery Plants**

We are reckoned in the field of tissue culture & nursery plants. Our rare species of plants such as gypsophilias, anthuriums, limoniums, orchids, cordilines, caladiums, spathyphyllums are being cultured with the help of scientific technique and grown in our well constructed nursery. These tissue culture plants, nursery plants and nursery flowers plants are widely exported to various clients across the globe. We also supply tissue cultured bananas and cardamoms to our diversified clients.