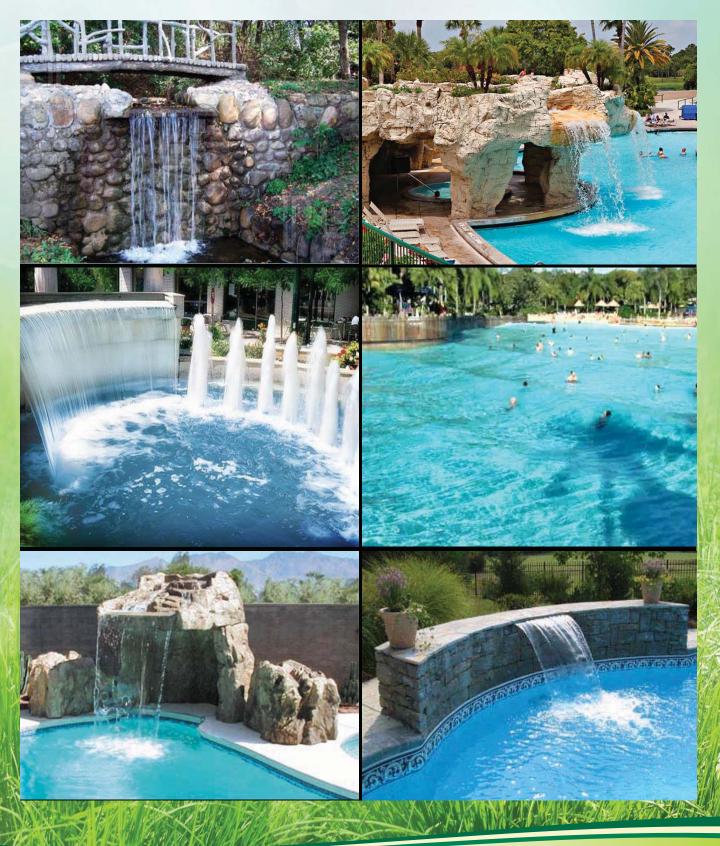

#### **ARTIFICIAL WATERFALLS, TIDES**

Like others in the landscape and fledgling water features industries in those days, he primarily used real rock for his projects. Unlike others in his field, however, Rodger soon realized the many drawbacks of working with natural stone and immediately began looking for a better material that could achieve the same look, but without all the limitations.

This search helped him learn of the advantages of creating lightweight artificial alternatives which were dramatically less costly and time-consuming than sourcing, transporting and installing cumbersome natural rock that often weighed thousands of pounds.