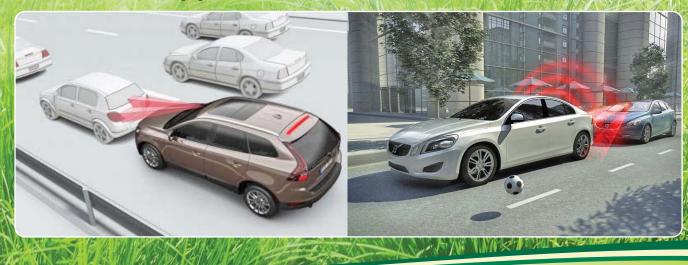

#### **Automatic Emergency Braking**

Automatic Emergency Braking (AEB) combines advanced Driver Assist Systems and Electronic Stability Control to slow the vehicle and potentially mitigate the severity of an impact when a collision is unavoidable. Jupiter offers solutions for city driving and higher speed situations.

AEB works with or without driver intervention by combining data from forward-looking radar and video systems to provide a complete, accurate and real-time image of the road ahead. AEB can utilize long-range radar (LRR) or mid-range radar (MRR) in combination with a scalable video camera. brake pressure is applied automatically, providing maximum brake boost immediately once the driver does engage the brakes.