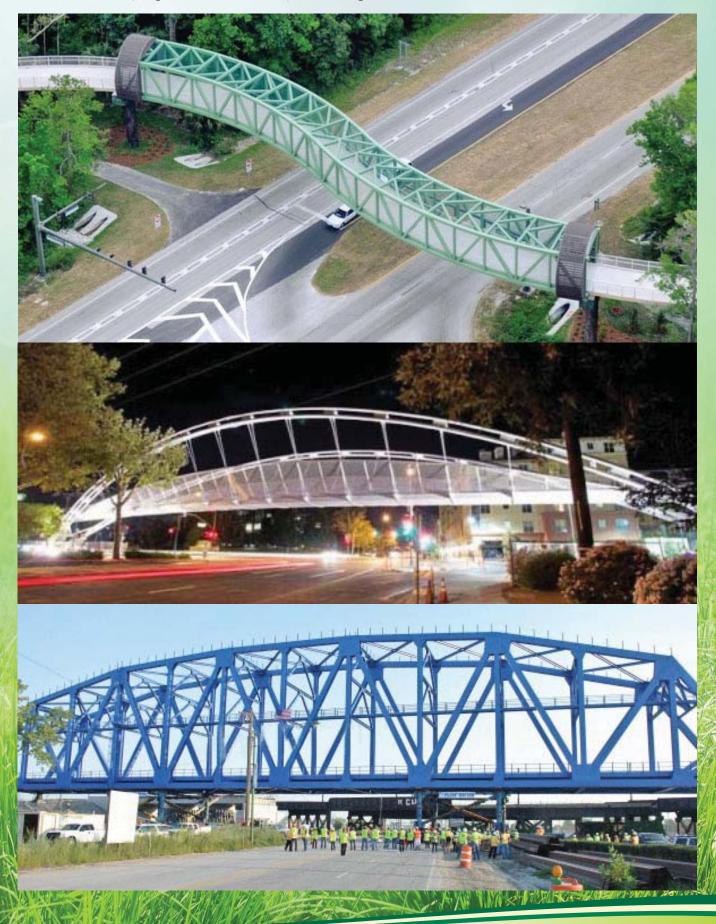

#### HIGH TECH PEDESTRIAN CROSS BRIDGE

Provide access to pedestrians - on foot or on bike - over streams and roadways using our pedestrian bridges. Trail and bicycle bridges have also been widely used to enhance recreational areas and lengthen greenway systems. Bridges and bikeways can be found in parks, down wilderness trails, high above wetlands, and along riverbanks.