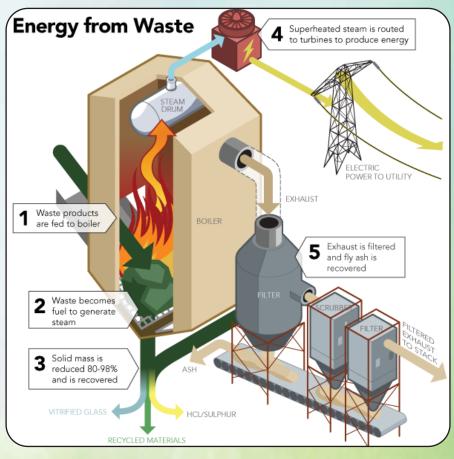

#### WASTE TO ENERGY

Jupiter is source of waste-to-energy conversion technology. The company acts as a systems integrator with processes and

technology, which convert a waste stream into a variety of revenue-producing products and renewable energy.

Our modern resource facilities recovery differ significantly from the old fashioned municipal incinerators. Recyclables are recovered from the household garbage before energy is recovered from the residual waste through the waste-to-energy process. Waste-to-energy facilities that use municipal solid waste to generate steam and electricity are subject to strict emissions standards. Those standards ensure that waste to energy is one of the cleanest sources of power in the world.