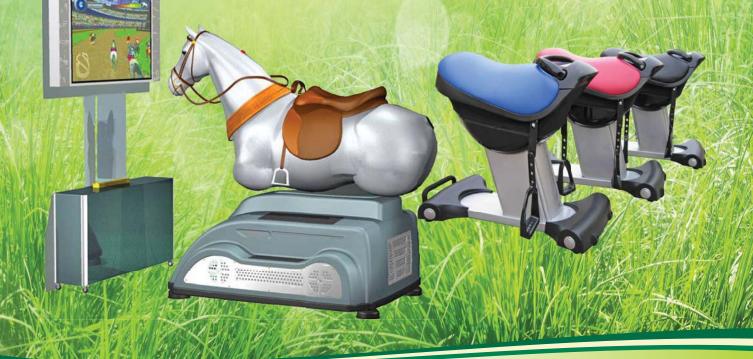

#### SWIMMING SIMULATOR & TRAINING

The swimm Trainer is a versatile exercise machine that provides an elegantly simple, time efficient and motivational approach to functional sports & fitness training. Regular use of the swimm Trainer dramatically improves sports-specific performance, muscular strength, power, speed, endurance, balance, coordination and core stability.

The swimm Trainer is the Premium Stainless Steel model designed for all environments. Rustproof Stainless Steel frame, monorail and hardware make your best choice for hard wet environments. Includes Pro tapered anatomic bench, pull-up strap bar, modular handles and paddles, pulley cable system, and 3 stretch cords.