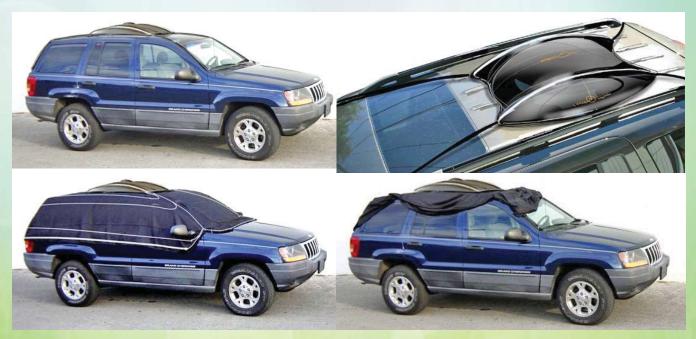

#### AUTO SHADES, AUTO BRAKE, AUTO WASH

#### **Automatic Automobile Sunshade**

Having a large people carrier I have found the usual stick on sunshades too small for my windows- they end up in the wrong place for the angle of the sun or fall off or are pulled off by little hands....then along comes this fantastic car sunshade which stretches over my large windows with ease and provides full sun shade and excellent sun protection.

The packaging and instructions are clear and straightforward. The shades are quick and easy to fit and remove and the bag they come in can be used for storage when not in use. The window can be opened whilst in use and then flying critters can't get in either!