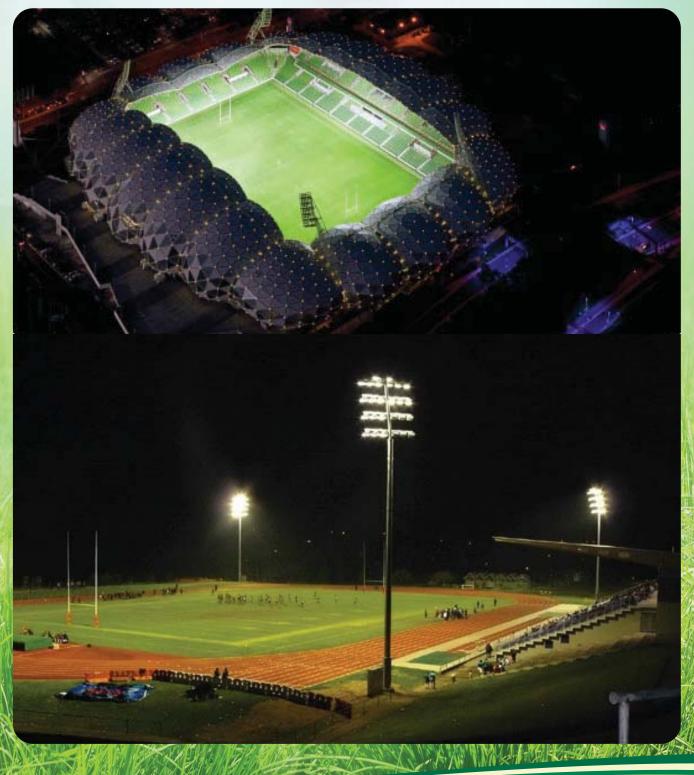

#### STADIUM LIGHTINGS

Jupiter a complete line of poles and supports specifically designed for the unique demands of sports and stadium lighting, as well as floodlight applications. These poles are built to carry the large lighting loads associated with today's stadiums and other outdoor recreational facilities, and help to illuminate professional, amateur, and local baseball, football, and soccer fields as well as tennis and basketball courts. Our sports lighting solutions help create a brighter and safer environment for teams and spectators alike.

Jupiter Stadium Lighting Poles are equipped with either cross arms or full service platforms complete with walkways, safety cables, pole steps, and other accessories to accommodate add-ons such as speakers and remote ballasts. These service platforms are available in either angle or tubular designs. All sports and stadium lighting poles may be galvanized or finished with paint or powder coating.