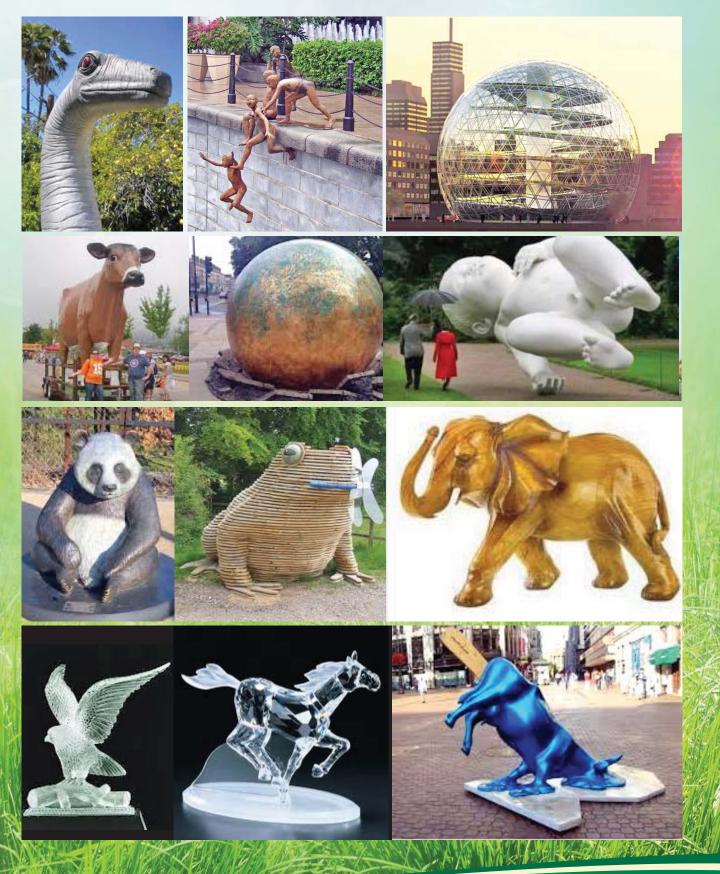

#### **STATUES & STONES AUTOMATION**

We produce sculptures, crafts and artwork, and we also accept your design or undertake sculpture projects, we are devoted to public sculptures, FRP (fiberglass reinforced plastic, stainless steel sculptures, metal sculptures, bronze sculptures, artificial stones, animal sculptures, waterfall, GRC components and forging copper sculpture and so on.

Jupiter, the clients can customize the sculptures and we will make the sculptures according to the clients' drawings or requirements. Give us a try and we can sculpt out of all your imagination!

### STATUES & STONES AUTOMATION